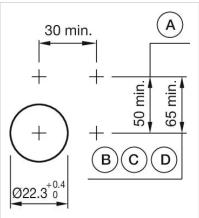

Mounting cut-outs:

- A = Screw terminal

- B = Push-in terminal (PIT) C = Plug-in terminal 6.3 mm x 0.8 mm D = Double plug-in terminal 6.3 mm x 0.8
- mm