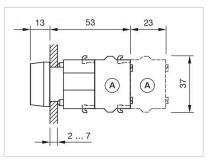

be mounted with a torque of 0.4 Nm onto actuator,Max. 3 switching elements can be clipped on |  |
| max. number of switching elements: | 3                                                                                                                               |  |
| Wiring diagrams:                   |                                                                                                                                 |  |
|                                    | E                                                                                                                               |  |

Mounting cut-outs:



- A = Screw terminal

- B = Push-in terminal (PIT) C = Plug-in terminal 6.3 mm x 0.8 mm D = Double plug-in terminal 6.3 mm x 0.8
- mm



#### Dimension drawings:



A = Screw terminal