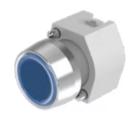

# 704.013.6 Actuator

#### **OPERATING-/INDICATION PART**

| Lens colour:       | Blue            |
|--------------------|-----------------|
| Lens material:     | Plastic         |
| Lens illumination: | Non illuminated |
| Lens shape:        | Flush           |
| Lens optics:       | transparent     |