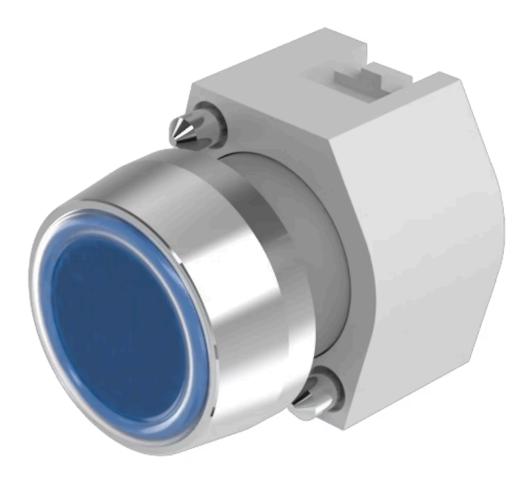

# 704.013.6 Actuator

#### FRONT

| Front dimension:      | Ø 29 mm   |
|-----------------------|-----------|
| Front form:           | Round     |
| Front bezel colour:   | Nature    |
| Front bezel material: | Aluminium |

#### MOUNTING

| Design:        | Raised         |
|----------------|----------------|
| Mounting type: | Panel mounting |

#### **OPERATING-/INDICATION PART**

| Lens colour:       | Blue            |
|--------------------|-----------------|
| Lens material:     | Plastic         |
| Lens illumination: | Non illuminated |
| Lens shape:        | Flush           |
| Lens optics:       | transparent     |