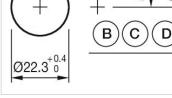

Mounting cut-outs:

- A = Screw terminal

- B = Push-in terminal (PIT) C = Plug-in terminal 6.3 mm x 0.8 mm D = Double plug-in terminal 6.3 mm x 0.8
- mm

#### Dimension drawings:

A = Screw terminal