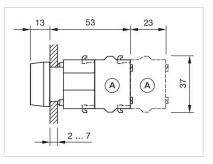

ve cover to be mounted with a torque of 0.4 Nm onto actuator,Max. 3 switching elements can be clipped on |
| max. number of switching elements: | 3                                                                                                                               |
| Wiring diagrams:                   |                                                                                                                                 |
|                                    | E                                                                                                                               |

Mounting cut-outs:



- A = Screw terminal

- B = Push-in terminal (PIT) C = Plug-in terminal 6.3 mm x 0.8 mm D = Double plug-in terminal 6.3 mm x 0.8
- mm



#### Dimension drawings:



A = Screw terminal