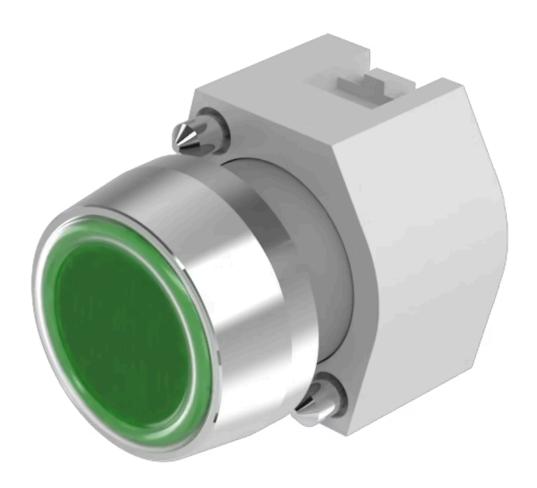

# 704.013.5 Actuator

| J. K.                       |                                                                               |
|-----------------------------|-------------------------------------------------------------------------------|
| FRONT                       |                                                                               |
| Front dimension:            | Ø 29 mm                                                                       |
| Front form:                 | Round                                                                         |
| Front bezel colour:         | Nature                                                                        |
| Front bezel material:       | Aluminium                                                                     |
|                             |                                                                               |
| MOUNTING                    |                                                                               |
| Design:                     | Raised                                                                        |
| Mounting type:              | Panel mounting                                                                |
|                             |                                                                               |
| OPERATING-/INDICATION PART  |                                                                               |
| Lens colour:                | Green                                                                         |
| Lens material:              | Plastic                                                                       |
| Lens illumination:          | Non illuminated                                                               |
| Lens shape:                 | Flush                                                                         |
| Lens optics:                | transparent                                                                   |
|                             |                                                                               |
| ELECTRICAL CHARACTERISTICS  |                                                                               |
| Standards:                  | The switches comply with the "Standards for low-voltage switching devices" DI |
|                             | EN 60947-1                                                                    |
|                             |                                                                               |
| NACCHANICAL CHADACTEDICTICS |                                                                               |