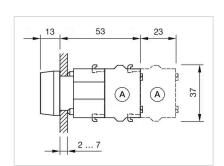

ontring with protective cover to be mounted with a torque of 0.4 Nm onto actuator, Max. 3 switching elements can be clipped on |
| max. number of switching elements:   | 3                                                                                                                                |
| Wiring diagrams:  Mounting cut-outs: | E                                                                                                                                |
|                                      |                                                                                                                                  |



A = Screw terminal

B = Push-in terminal (PIT)
C = Plug-in terminal 6.3 mm x 0.8 mm
D = Double plug-in terminal 6.3 mm x 0.8

#### Dimension drawings:



A = Screw terminal