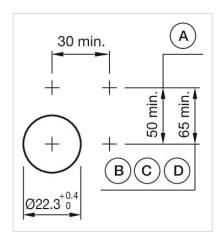

#### **MECHANICAL CHARACTERISTICS**

Switching action: Momentary

**Mechanical lifetime:** ≤3 Mil. cycles of operation

| Operating force:                     | 8 N                                                                                                                              |
|--------------------------------------|----------------------------------------------------------------------------------------------------------------------------------|
| Operating Travel:                    | ca. 5.8 mm ± 0.2 mm                                                                                                              |
| Weight:                              | 0.04 kg                                                                                                                          |
|                                      |                                                                                                                                  |
| AMBIENT CONDITION                    |                                                                                                                                  |
| IP Protection:                       | IP65 front side                                                                                                                  |
| Operating temperature:               | – 40 °C + 55 °C                                                                                                                  |
| Storage temperature:                 | – 40 °C + 85 °C                                                                                                                  |
|                                      |                                                                                                                                  |
| CERTIFICATE                          |                                                                                                                                  |
| REACH:                               | REACH compliant                                                                                                                  |
| RoHS:                                | RoHS compliant                                                                                                                   |
|                                      |                                                                                                                                  |
| OTHER                                |                                                                                                                                  |
| Short Description:                   | Actuator, $\emptyset$ 29 mm, Flush, Non illuminated, Green, Plastic, transparent, Round, Nature, Aluminium, anodised, Momentary  |
| Housing colour:                      | Grey                                                                                                                             |
| Housing material:                    | Plastic                                                                                                                          |
| Hints:                               | Frontring with protective cover to be mounted with a torque of 0.4 Nm onto actuator, Max. 3 switching elements can be clipped on |
| max. number of switching elements:   | 3                                                                                                                                |
| Wiring diagrams:  Mounting cut-outs: | E                                                                                                                                |
|                                      |                                                                                                                                  |

A = Screw terminal

B = Push-in terminal (PIT)
C = Plug-in terminal 6.3 mm x 0.8 mm
D = Double plug-in terminal 6.3 mm x 0.8