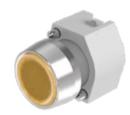

# 704.013.4 Actuator

#### FRONT

| Front dimension:      | Ø 29 mm   |
|-----------------------|-----------|
| Front form:           | Round     |
| Front bezel colour:   | Nature    |
| Front bezel material: | Aluminium |

#### MOUNTING

| Design:        | Raised         |
|----------------|----------------|
| Mounting type: | Panel mounting |

#### **OPERATING-/INDICATION PART**

| Lens colour:       | Yellow          |
|--------------------|-----------------|
| Lens material:     | Plastic         |
| Lens illumination: | Non illuminated |
| Lens shape:        | Flush           |
| Lens optics:       | transparent     |