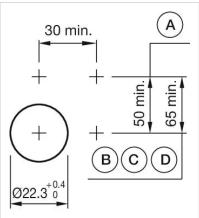

Mounting cut-outs:

- A = Screw terminal

- B = Push-in terminal (PIT) C = Plug-in terminal 6.3 mm x 0.8 mm D = Double plug-in terminal 6.3 mm x 0.8
- mm

#### Dimension drawings:

A = Screw terminal