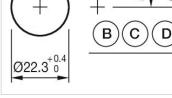

Mounting cut-outs:

- A = Screw terminal

- B = Push-in terminal (PIT) C = Plug-in terminal 6.3 mm x 0.8 mm D = Double plug-in terminal 6.3 mm x 0.8
- mm