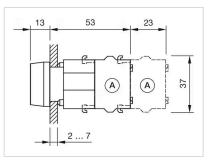

to be mounted with a torque of 0.4 Nm onto actuator,Max. 3 switching elements can be clipped on |
| max. number of switching<br>elements: | 3                                                                                                                               |
| Wiring diagrams:                      | <b>F</b>                                                                                                                        |
|                                       |                                                                                                                                 |

Mounting cut-outs:



- A = Screw terminal

- B = Push-in terminal (PIT) C = Plug-in terminal 6.3 mm x 0.8 mm D = Double plug-in terminal 6.3 mm x 0.8
- mm



#### Dimension drawings:



A = Screw terminal