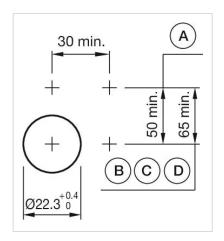

#### MECHANICAL CHARACTERISTICS

Switching action: Momentary

**Mechanical lifetime:** ≤3 Mil. cycles of operation

| Operating force:                   | 8 N                                                                                                                             |
|------------------------------------|---------------------------------------------------------------------------------------------------------------------------------|
| Operating Travel:                  | ca. $5.8 \text{ mm} \pm 0.2 \text{ mm}$                                                                                         |
| Weight:                            | 0.04 kg                                                                                                                         |
|                                    |                                                                                                                                 |
| AMBIENT CONDITION                  |                                                                                                                                 |
| IP Protection:                     | IP65 front side                                                                                                                 |
| Operating temperature:             | – 40 °C + 55 °C                                                                                                                 |
| Storage temperature:               | – 40 °C + 85 °C                                                                                                                 |
|                                    |                                                                                                                                 |
| CERTIFICATE                        |                                                                                                                                 |
| REACH:                             | REACH compliant                                                                                                                 |
| RoHS:                              | RoHS compliant                                                                                                                  |
|                                    |                                                                                                                                 |
| OTHER                              |                                                                                                                                 |
| Short Description:                 | Actuator, $\emptyset$ 29 mm, Flush, Non illuminated, Red, Plastic, transparent, Round, Nature, Aluminium, anodised, Momentary   |
| Housing colour:                    | Grey                                                                                                                            |
| Housing material:                  | Plastic                                                                                                                         |
| Hints:                             | Frontring with protective cover to be mounted with a torque of 0.4 Nm onto actuator Max. 3 switching elements can be clipped on |
| max. number of switching elements: | 3                                                                                                                               |
| Wiring diagrams:                   |                                                                                                                                 |
|                                    | E                                                                                                                               |
| Mounting cut-outs:                 |                                                                                                                                 |

A = Screw terminal

B = Push-in terminal (PIT)
C = Plug-in terminal 6.3 mm x 0.8 mm
D = Double plug-in terminal 6.3 mm x 0.8