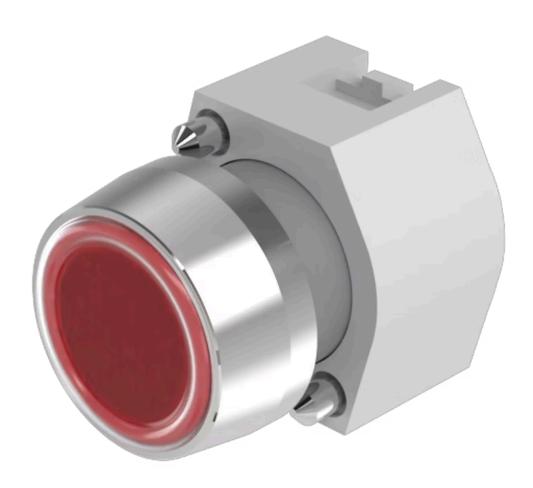

# 704.013.2 Actuator

| h                          |                                                                                           |
|----------------------------|-------------------------------------------------------------------------------------------|
| FRONT                      |                                                                                           |
| Front dimension:           | Ø 29 mm                                                                                   |
| Front form:                | Round                                                                                     |
| Front bezel colour:        | Nature                                                                                    |
| Front bezel material:      | Aluminium                                                                                 |
|                            |                                                                                           |
| MOUNTING                   |                                                                                           |
| Design:                    | Raised                                                                                    |
| Mounting type:             | Panel mounting                                                                            |
|                            |                                                                                           |
| OPERATING-/INDICATION PART |                                                                                           |
| Lens colour:               | Red                                                                                       |
| Lens material:             | Plastic                                                                                   |
| Lens illumination:         | Non illuminated                                                                           |
| Lens shape:                | Flush                                                                                     |
| Lens optics:               | transparent                                                                               |
|                            |                                                                                           |
| ELECTRICAL CHARACTERISTICS |                                                                                           |
| Standards:                 | The switches comply with the "Standards for low-voltage switching devices" DII EN 60947-1 |
|                            | 21. 000 17 1                                                                              |
|                            |                                                                                           |

#### MECHANICAL CHARACTERISTICS

Switching action: Momentary

**Mechanical lifetime:** ≤3 Mil. cycles of operation

| Operating force:                   | 8 N                                                                                                                             |
|------------------------------------|---------------------------------------------------------------------------------------------------------------------------------|
| Operating Travel:                  | ca. $5.8 \text{ mm} \pm 0.2 \text{ mm}$                                                                                         |
| Weight:                            | 0.04 kg                                                                                                                         |
|                                    |                                                                                                                                 |
| AMBIENT CONDITION                  |                                                                                                                                 |
| IP Protection:                     | IP65 front side                                                                                                                 |
| Operating temperature:             | – 40 °C + 55 °C                                                                                                                 |
| Storage temperature:               | – 40 °C + 85 °C                                                                                                                 |
|                                    |                                                                                                                                 |
| CERTIFICATE                        |                                                                                                                                 |
| REACH:                             | REACH compliant                                                                                                                 |
| RoHS:                              | RoHS compliant                                                                                                                  |
|                                    |                                                                                                                                 |
| OTHER                              |                                                                                                                                 |
| Short Description:                 | Actuator, $\emptyset$ 29 mm, Flush, Non illuminated, Red, Plastic, transparent, Round, Nature, Aluminium, anodised, Momentary   |
| Housing colour:                    | Grey                                                                                                                            |
| Housing material:                  | Plastic                                                                                                                         |
| Hints:                             | Frontring with protective cover to be mounted with a torque of 0.4 Nm onto actuator Max. 3 switching elements can be clipped on |
| max. number of switching elements: | 3                                                                                                                               |
| Wiring diagrams:                   |                                                                                                                                 |
|                                    | E                                                                                                                               |
| Mounting cut-outs:                 |                                                                                                                                 |