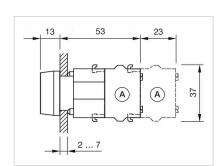

ments: | 3                                                                                                                               |
| Wiring diagrams:                   |                                                                                                                                 |
|                                    | E                                                                                                                               |
| Mounting cut-outs:                 |                                                                                                                                 |



A = Screw terminal

B = Push-in terminal (PIT)
C = Plug-in terminal 6.3 mm x 0.8 mm
D = Double plug-in terminal 6.3 mm x 0.8

### Dimension drawings:



A = Screw terminal