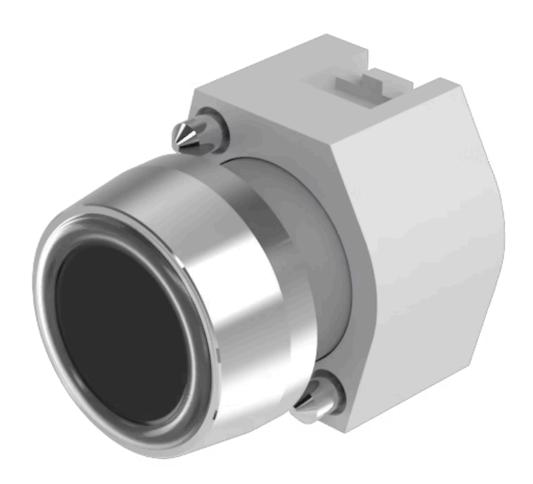

# 704.013.0 Actuator

| ) h                        |                                                                                           |
|----------------------------|-------------------------------------------------------------------------------------------|
| FRONT                      |                                                                                           |
| Front dimension:           | Ø 29 mm                                                                                   |
| Front form:                | Round                                                                                     |
| Front bezel colour:        | Nature                                                                                    |
| Front bezel material:      | Aluminium                                                                                 |
|                            |                                                                                           |
| MOUNTING                   |                                                                                           |
| Design:                    | Raised                                                                                    |
| Mounting type:             | Panel mounting                                                                            |
|                            |                                                                                           |
| OPERATING-/INDICATION PART |                                                                                           |
| Lens colour:               | Black                                                                                     |
| Lens material:             | Plastic                                                                                   |
| Lens illumination:         | Non illuminated                                                                           |
| Lens shape:                | Flush                                                                                     |
| Lens optics:               | opaque                                                                                    |
|                            |                                                                                           |
| ELECTRICAL CHARACTERISTICS |                                                                                           |
| Standards:                 | The switches comply with the "Standards for low-voltage switching devices" DII EN 60947-1 |
|                            |                                                                                           |
|                            |                                                                                           |

### **MECHANICAL CHARACTERISTICS**

Switching action: Momentary

**Mechanical lifetime:** ≤3 Mil. cycles of operation

| Operating Travel:                  | ca. 5.8 mm ± 0.2 mm                                                                                                              |
|------------------------------------|----------------------------------------------------------------------------------------------------------------------------------|
| Weight:                            | 0.04 kg                                                                                                                          |
|                                    |                                                                                                                                  |
| AMBIENT CONDITION                  |                                                                                                                                  |
| IP Protection:                     | IP65 front side                                                                                                                  |
| Operating temperature:             | – 40 °C + 55 °C                                                                                                                  |
| Storage temperature:               | – 40 °C + 85 °C                                                                                                                  |
|                                    |                                                                                                                                  |
| CERTIFICATE                        |                                                                                                                                  |
| REACH:                             | REACH compliant                                                                                                                  |
| RoHS:                              | RoHS compliant                                                                                                                   |
|                                    |                                                                                                                                  |
| OTHER                              |                                                                                                                                  |
| Short Description:                 | Actuator, $\emptyset$ 29 mm, Flush, Non illuminated, Black, Plastic, opaque, Round, Nature, Aluminium, anodised, Momentary       |
| Housing colour:                    | Grey                                                                                                                             |
| Housing material:                  | Plastic                                                                                                                          |
| Hints:                             | Frontring with protective cover to be mounted with a torque of 0.4 Nm onto actuator, Max. 3 switching elements can be clipped on |
| max. number of switching elements: | 3                                                                                                                                |
| Wiring diagrams:                   | E                                                                                                                                |
| Mounting cut-outs:                 |                                                                                                                                  |