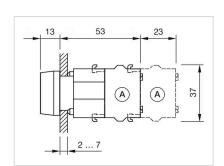

tective cover to be mounted with a torque of 0.4 Nm onto actuator, Max. 3 switching elements can be clipped on |
| max. number of switching elements: | 3                                                                                                                                |
| Wiring diagrams:                   | E                                                                                                                                |
| Mounting cut-outs:                 |                                                                                                                                  |

8 N

Operating force:



A = Screw terminal

B = Push-in terminal (PIT)
C = Plug-in terminal 6.3 mm x 0.8 mm
D = Double plug-in terminal 6.3 mm x 0.8

### Dimension drawings:



A = Screw terminal