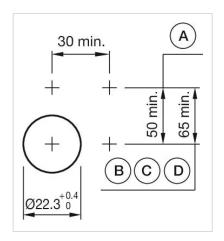

### **MECHANICAL CHARACTERISTICS**

Switching action: Momentary

**Mechanical lifetime:** ≤3 Mil. cycles of operation

| Operating Travel:                  | ca. 5.8 mm ± 0.2 mm                                                                                                              |
|------------------------------------|----------------------------------------------------------------------------------------------------------------------------------|
| Weight:                            | 0.04 kg                                                                                                                          |
|                                    |                                                                                                                                  |
| AMBIENT CONDITION                  |                                                                                                                                  |
| IP Protection:                     | IP65 front side                                                                                                                  |
| Operating temperature:             | – 40 °C + 55 °C                                                                                                                  |
| Storage temperature:               | – 40 °C + 85 °C                                                                                                                  |
|                                    |                                                                                                                                  |
| CERTIFICATE                        |                                                                                                                                  |
| REACH:                             | REACH compliant                                                                                                                  |
| RoHS:                              | RoHS compliant                                                                                                                   |
|                                    |                                                                                                                                  |
| OTHER                              |                                                                                                                                  |
| Short Description:                 | Actuator, $\emptyset$ 29 mm, Flush, Non illuminated, Black, Plastic, opaque, Round, Nature, Aluminium, anodised, Momentary       |
| Housing colour:                    | Grey                                                                                                                             |
| Housing material:                  | Plastic                                                                                                                          |
| Hints:                             | Frontring with protective cover to be mounted with a torque of 0.4 Nm onto actuator, Max. 3 switching elements can be clipped on |
| max. number of switching elements: | 3                                                                                                                                |
| Wiring diagrams:                   | E                                                                                                                                |
| Mounting cut-outs:                 |                                                                                                                                  |

8 N

Operating force:

A = Screw terminal

B = Push-in terminal (PIT)
C = Plug-in terminal 6.3 mm x 0.8 mm
D = Double plug-in terminal 6.3 mm x 0.8

### Dimension drawings:

A = Screw terminal