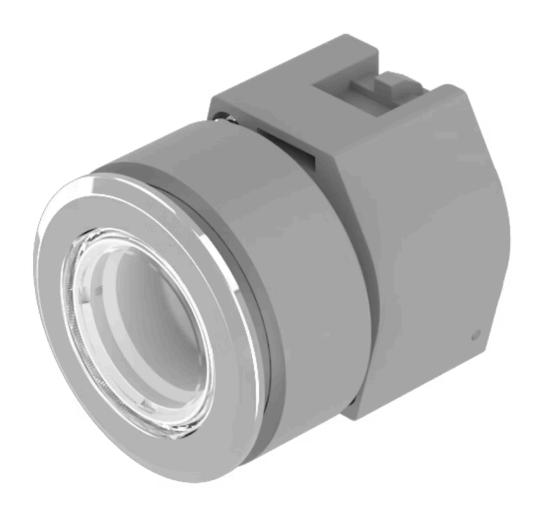

## 704.012.718 Actuator

| Е | D | 0 | N  | ٦ |
|---|---|---|----|---|
| г | п | v | 14 |   |

Front dimension:  $\emptyset$  35 mm

Front form: Round

Front bezel colour: Nature

Front bezel material: Aluminium

#### **MOUNTING**

Design: Flush

Mounting cut-out: Ø 30.5 mm

Mounting type: Panel mounting

## **OPERATING-/INDICATION PART**

Lens colour: Colourless

Lens material: Plastic

Lens illumination: Non illuminated

Lens shape: Flush

Lens optics: transparent

#### **MECHANICAL CHARACTERISTICS**

Switching action: Momentary

| Mechanical lifetime:                 | ≤3 Mil. cycles of operation                                                                                                                               |  |
|--------------------------------------|-----------------------------------------------------------------------------------------------------------------------------------------------------------|--|
| Operating force:                     | 8 N                                                                                                                                                       |  |
| Operating Travel:                    | ca. 5.8 mm ± 0.2 mm                                                                                                                                       |  |
| Weight:                              | 0.051 kg                                                                                                                                                  |  |
|                                      |                                                                                                                                                           |  |
| AMBIENT CONDITION                    |                                                                                                                                                           |  |
| IP Protection:                       | IP65 front side                                                                                                                                           |  |
| Operating temperature:               | – 40 °C + 55 °C                                                                                                                                           |  |
| Storage temperature:                 | – 40 °C + 85 °C                                                                                                                                           |  |
|                                      |                                                                                                                                                           |  |
| CERTIFICATE                          |                                                                                                                                                           |  |
| REACH:                               | REACH compliant                                                                                                                                           |  |
| RoHS:                                | RoHS compliant                                                                                                                                            |  |
|                                      |                                                                                                                                                           |  |
| OTHER                                |                                                                                                                                                           |  |
| Short Description:                   | Actuator, $\emptyset$ 30.5 mm, $\emptyset$ 35 mm, Flush, Non illuminated, Colourless, Plastic, transparent, Round, Nature, Aluminium, anodised, Momentary |  |
| Housing colour:                      | Grey                                                                                                                                                      |  |
| Housing material:                    | Plastic                                                                                                                                                   |  |
| Hints:                               | Max. 3 switching elements can be clipped on, The colour of anodised aluminium parts can vary due to technical production reasons                          |  |
| max. number of switching elements:   | 3                                                                                                                                                         |  |
| Wiring diagrams:  Mounting cut-outs: | E                                                                                                                                                         |  |
| wounting cut-outs:                   |                                                                                                                                                           |  |