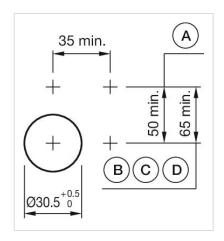

#### **MOUNTING**

Design: Flush

Mounting cut-out: Ø 30.5 mm

Mounting type: Panel mounting

#### **MECHANICAL CHARACTERISTICS**

Switching action: Momentary

| Mechanical lifetime:                 | ≤3 Mil. cycles of operation                                                                                                                               |  |
|--------------------------------------|-----------------------------------------------------------------------------------------------------------------------------------------------------------|--|
| Operating force:                     | 8 N                                                                                                                                                       |  |
| Operating Travel:                    | ca. 5.8 mm ± 0.2 mm                                                                                                                                       |  |
| Weight:                              | 0.051 kg                                                                                                                                                  |  |
|                                      |                                                                                                                                                           |  |
| AMBIENT CONDITION                    |                                                                                                                                                           |  |
| IP Protection:                       | IP65 front side                                                                                                                                           |  |
| Operating temperature:               | – 40 °C + 55 °C                                                                                                                                           |  |
| Storage temperature:                 | – 40 °C + 85 °C                                                                                                                                           |  |
|                                      |                                                                                                                                                           |  |
| CERTIFICATE                          |                                                                                                                                                           |  |
| REACH:                               | REACH compliant                                                                                                                                           |  |
| RoHS:                                | RoHS compliant                                                                                                                                            |  |
|                                      |                                                                                                                                                           |  |
| OTHER                                |                                                                                                                                                           |  |
| Short Description:                   | Actuator, $\emptyset$ 30.5 mm, $\emptyset$ 35 mm, Flush, Non illuminated, Colourless, Plastic, transparent, Round, Nature, Aluminium, anodised, Momentary |  |
| Housing colour:                      | Grey                                                                                                                                                      |  |
| Housing material:                    | Plastic                                                                                                                                                   |  |
| Hints:                               | Max. 3 switching elements can be clipped on, The colour of anodised aluminium parts can vary due to technical production reasons                          |  |
| max. number of switching elements:   | 3                                                                                                                                                         |  |
| Wiring diagrams:  Mounting cut-outs: | E                                                                                                                                                         |  |
| wounting cut-outs:                   |                                                                                                                                                           |  |

A = Screw terminal

B = Push-in terminal (PIT)
C = Plug-in terminal 6.3 mm x 0.8 mm
D = Double plug-in terminal 6.3 mm x 0.8