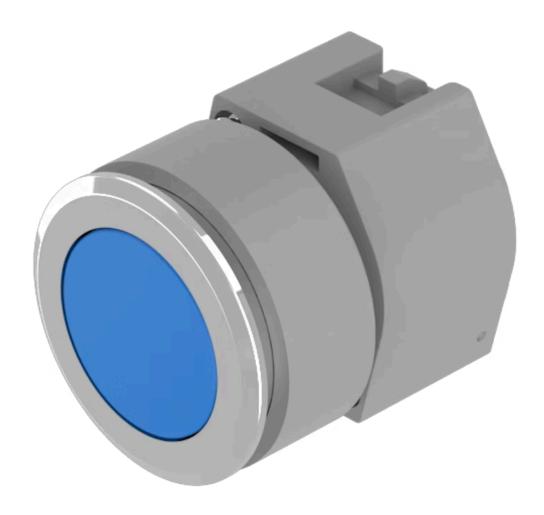

## 704.012.618 Actuator

Front dimension: Ø 35 mm

Front form: Round

Front bezel colour: Nature

Front bezel material: Aluminium

## **OPERATING-/INDICATION PART**

Lens colour: Blue

Lens material: Plastic

Lens illumination: Non illuminated

Lens shape: Flush

Lens optics: transparent