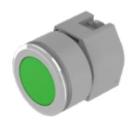

# 704.012.518 Actuator

#### FRONT

| Front dimension:      | Ø 35 mm   |
|-----------------------|-----------|
| Front form:           | Round     |
| Front bezel colour:   | Nature    |
| Front bezel material: | Aluminium |

#### **OPERATING-/INDICATION PART**

| Lens colour:       | Green           |
|--------------------|-----------------|
| Lens material:     | Plastic         |
| Lens illumination: | Non illuminated |
| Lens shape:        | Flush           |
| Lens optics:       | transparent     |