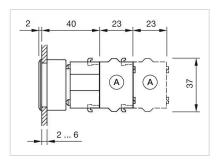

#### FRONT

| Front dimension:      | Ø 35 mm   |
|-----------------------|-----------|
| Front form:           | Round     |
| Front bezel colour:   | Nature    |
| Front bezel material: | Aluminium |

#### MOUNTING

| Design:           | Flush          |
|-------------------|----------------|
| Mounting cut-out: | Ø 30.5 mm      |
| Mounting type:    | Panel mounting |

#### OTHER

| Short Description:                    | Actuator, Ø 30.5 mm, Ø 35 mm, Flush, Non illuminated, Green, Plastic, transparent, Round, Nature, Aluminium, anodised, Momentary      |
|---------------------------------------|---------------------------------------------------------------------------------------------------------------------------------------|
| Housing colour:                       | Grey                                                                                                                                  |
| Housing material:                     | Plastic                                                                                                                               |
| Hints:                                | Max. 3 switching elements can be clipped on<br>The colour of anodised aluminium parts can vary due to technical production<br>reasons |
| max. number of switching<br>elements: | 3                                                                                                                                     |
| Wiring diagrams:                      | <b>—</b> ——                                                                                                                           |

Mounting cut-outs:

- A = Screw terminal

- B = Push-in terminal (PIT) C = Plug-in terminal 6.3 mm x 0.8 mm D = Double plug-in terminal 6.3 mm x 0.8
- mm

A = Screw terminal