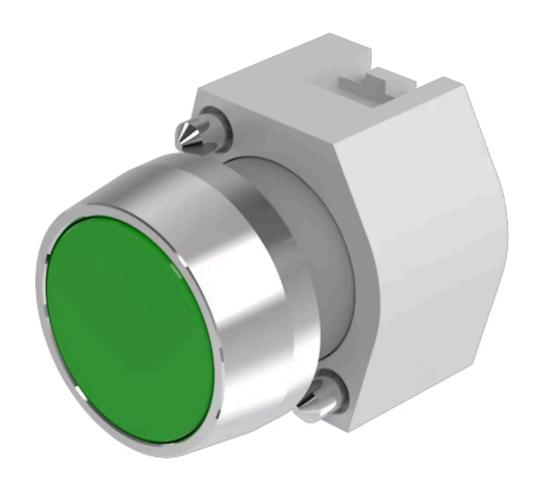

# 704.012.5 Actuator

| FRONT                      |                                                                                           |
|----------------------------|-------------------------------------------------------------------------------------------|
| Front dimension:           | Ø 29 mm                                                                                   |
| Front form:                | Round                                                                                     |
| Front bezel colour:        | Nature                                                                                    |
| Front bezel material:      | Aluminium                                                                                 |
|                            |                                                                                           |
| MOUNTING                   |                                                                                           |
| Design:                    | Raised                                                                                    |
| Mounting type:             | Panel mounting                                                                            |
|                            |                                                                                           |
| OPERATING-/INDICATION PART |                                                                                           |
| Lens colour:               | Green                                                                                     |
| Lens material:             | Plastic                                                                                   |
| Lens illumination:         | Non illuminated                                                                           |
| Lens shape:                | Flush                                                                                     |
| Lens optics:               | transparent                                                                               |
|                            |                                                                                           |
| ELECTRICAL CHARACTERISTICS |                                                                                           |
| Standards:                 | The switches comply with the "Standards for low-voltage switching devices" DIN EN 60947-1 |
|                            | LIN 00041-1                                                                               |
|                            |                                                                                           |

#### MECHANICAL CHARACTERISTICS

Switching action: Momentary

**Mechanical lifetime:** ≤3 Mil. cycles of operation

| Operating force:                   | 8 N                                                                                                                             |
|------------------------------------|---------------------------------------------------------------------------------------------------------------------------------|
| Operating Travel:                  | ca. 5.8 mm ± 0.2 mm                                                                                                             |
| Weight:                            | 0.04 kg                                                                                                                         |
|                                    |                                                                                                                                 |
| AMBIENT CONDITION                  |                                                                                                                                 |
| IP Protection:                     | IP65 front side                                                                                                                 |
| Operating temperature:             | – 40 °C + 55 °C                                                                                                                 |
| Storage temperature:               | – 40 °C + 85 °C                                                                                                                 |
|                                    |                                                                                                                                 |
| CERTIFICATE                        |                                                                                                                                 |
| REACH:                             | REACH compliant                                                                                                                 |
| RoHS:                              | RoHS compliant                                                                                                                  |
|                                    |                                                                                                                                 |
| OTHER                              |                                                                                                                                 |
| Short Description:                 | Actuator, Ø 29 mm, Flush, Non illuminated, Green, Plastic, transparent, Round, Nature, Aluminium, anodised, Momentary           |
| Housing colour:                    | Grey                                                                                                                            |
| Housing material:                  | Plastic                                                                                                                         |
| Product attributes:                | Frontring with protective cover to be mounted with a torque of 0.4 Nm onto actuator                                             |
| Hints:                             | Frontring with protective cover to be mounted with a torque of 0.4 Nm onto actuator Max. 3 switching elements can be clipped on |
| max. number of switching elements: | 3                                                                                                                               |
| Wiring diagrams:                   | E                                                                                                                               |
| Mounting cut-outs:                 |                                                                                                                                 |