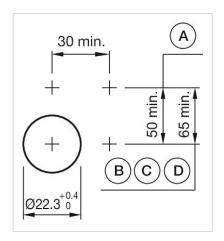

#### MECHANICAL CHARACTERISTICS

Switching action: Momentary

**Mechanical lifetime:** ≤3 Mil. cycles of operation

| Operating force:                   | 8 N                                                                                                                             |
|------------------------------------|---------------------------------------------------------------------------------------------------------------------------------|
| Operating Travel:                  | ca. 5.8 mm ± 0.2 mm                                                                                                             |
| Weight:                            | 0.04 kg                                                                                                                         |
|                                    |                                                                                                                                 |
| AMBIENT CONDITION                  |                                                                                                                                 |
| IP Protection:                     | IP65 front side                                                                                                                 |
| Operating temperature:             | – 40 °C + 55 °C                                                                                                                 |
| Storage temperature:               | – 40 °C + 85 °C                                                                                                                 |
|                                    |                                                                                                                                 |
| CERTIFICATE                        |                                                                                                                                 |
| REACH:                             | REACH compliant                                                                                                                 |
| RoHS:                              | RoHS compliant                                                                                                                  |
|                                    |                                                                                                                                 |
| OTHER                              |                                                                                                                                 |
| Short Description:                 | Actuator, Ø 29 mm, Flush, Non illuminated, Green, Plastic, transparent, Round, Nature, Aluminium, anodised, Momentary           |
| Housing colour:                    | Grey                                                                                                                            |
| Housing material:                  | Plastic                                                                                                                         |
| Product attributes:                | Frontring with protective cover to be mounted with a torque of 0.4 Nm onto actuator                                             |
| Hints:                             | Frontring with protective cover to be mounted with a torque of 0.4 Nm onto actuator Max. 3 switching elements can be clipped on |
| max. number of switching elements: | 3                                                                                                                               |
| Wiring diagrams:                   | E                                                                                                                               |
| Mounting cut-outs:                 |                                                                                                                                 |

A = Screw terminal

B = Push-in terminal (PIT)
C = Plug-in terminal 6.3 mm x 0.8 mm
D = Double plug-in terminal 6.3 mm x 0.8