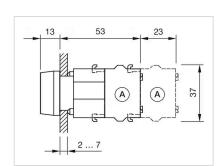

| Frontring with protective cover to be mounted with a torque of 0.4 Nm onto actuator Max. 3 switching elements can be clipped on |
| max. number of switching elements: | 3                                                                                                                               |
| Wiring diagrams:                   | E                                                                                                                               |
| Mounting cut-outs:                 |                                                                                                                                 |



A = Screw terminal

B = Push-in terminal (PIT)
C = Plug-in terminal 6.3 mm x 0.8 mm
D = Double plug-in terminal 6.3 mm x 0.8

### Dimension drawings:



A = Screw terminal