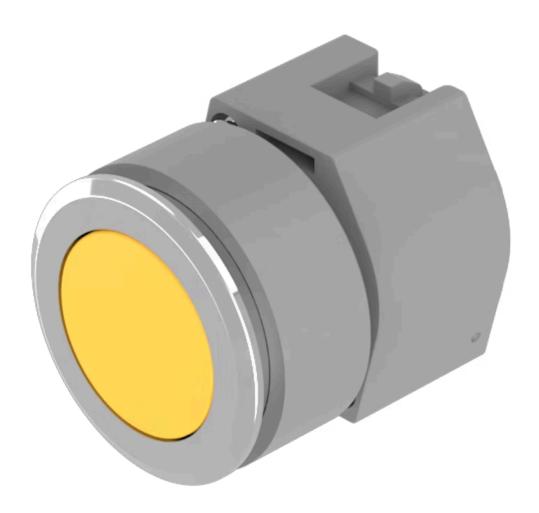

## 704.012.418 Actuator

Front dimension: Ø 35 mm

Front form: Round

Front bezel colour: Nature

Front bezel material: Aluminium

## **OPERATING-/INDICATION PART**

Lens colour: Yellow

Lens material: Plastic

Lens illumination: Non illuminated

Lens shape: Flush

Lens optics: transparent

#### **MOUNTING**

Design: Flush

Mounting cut-out: Ø 30.5 mm

Mounting type: Panel mounting