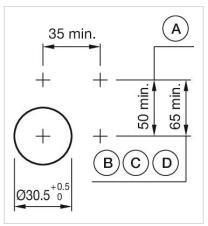

#### MOUNTING

| Design:           | Flush          |
|-------------------|----------------|
| Mounting cut-out: | Ø 30.5 mm      |
| Mounting type:    | Panel mounting |

Mounting cut-outs:

- A = Screw terminal

- B = Push-in terminal (PIT) C = Plug-in terminal 6.3 mm x 0.8 mm D = Double plug-in terminal 6.3 mm x 0.8
- mm

A = Screw terminal