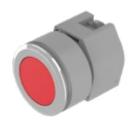

# 704.012.218 Actuator

#### FRONT

| Front dimension:      | Ø 35 mm   |
|-----------------------|-----------|
| Front form:           | Round     |
| Front bezel colour:   | Nature    |
| Front bezel material: | Aluminium |

#### **OPERATING-/INDICATION PART**

| Lens colour:       | Red             |
|--------------------|-----------------|
| Lens material:     | Plastic         |
| Lens illumination: | Non illuminated |
| Lens shape:        | Flush           |
| Lens optics:       | transparent     |