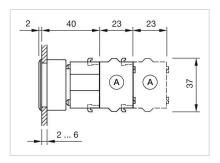

#### FRONT

| Front dimension:      | Ø 35 mm   |
|-----------------------|-----------|
| Front form:           | Round     |
| Front bezel colour:   | Nature    |
| Front bezel material: | Aluminium |

#### MOUNTING

| Design:           | Flush          |
|-------------------|----------------|
| Mounting cut-out: | Ø 30.5 mm      |
| Mounting type:    | Panel mounting |

#### OTHER

| Short Description:                    | Actuator, Ø 30.5 mm, Ø 35 mm, Flush, Non illuminated, Red, Plastic, transparent,<br>Round, Nature, Aluminium, anodised, Momentary |  |
|---------------------------------------|-----------------------------------------------------------------------------------------------------------------------------------|--|
| Housing colour:                       | Grey                                                                                                                              |  |
| Housing material:                     | Plastic                                                                                                                           |  |
| Hints:                                | Max. 3 switching elements can be clipped on,The colour of anodised aluminium parts can vary due to technical production reasons   |  |
| max. number of switching<br>elements: | 3                                                                                                                                 |  |
| Wiring diagrams:                      |                                                                                                                                   |  |
|                                       | E                                                                                                                                 |  |