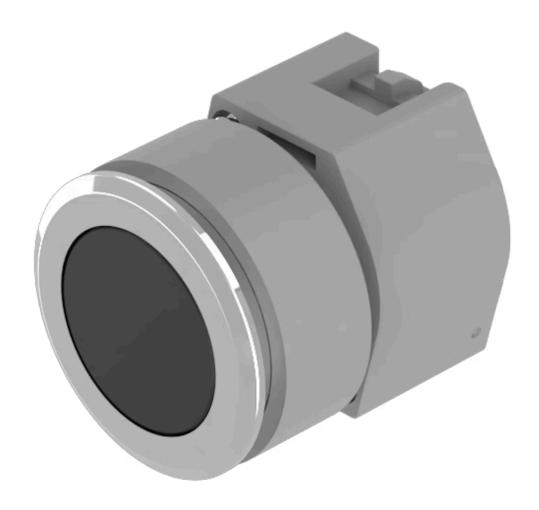

## 704.012.018 Actuator

Round

Front dimension: Ø 35 mm

Front bezel colour: Nature

Front bezel material: Aluminium

#### **MOUNTING**

Front form:

Design: Flush

Mounting cut-out: Ø 30.5 mm

Mounting type: Panel mounting

## **OPERATING-/INDICATION PART**

Lens colour: Black

Lens material: Plastic

Lens illumination: Non illuminated

Lens shape: Flush

Lens optics: opaque