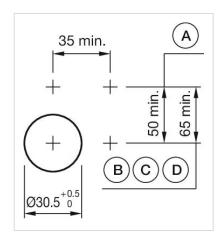

#### **MOUNTING**

Front form:

Design: Flush

Mounting cut-out: Ø 30.5 mm

Mounting type: Panel mounting

A = Screw terminal

B = Push-in terminal (PIT)
C = Plug-in terminal 6.3 mm x 0.8 mm
D = Double plug-in terminal 6.3 mm x 0.8