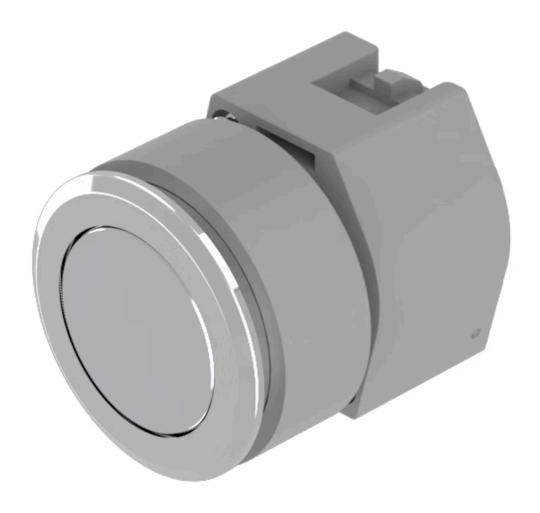

## 704.011.818 Actuator

|    | _ | _  |   | - |
|----|---|----|---|---|
| ь. | к | () | N |   |
|    |   |    |   |   |

Front dimension:  $\emptyset$  35 mm

Front form: Round

Front bezel colour: Nature

Front bezel material: Aluminium

#### **MOUNTING**

Design: Flush

Mounting cut-out: Ø 30.5 mm

Mounting type: Panel mounting

## **OPERATING-/INDICATION PART**

Lens colour: Nature

Lens material: Aluminium

Lens illumination: Non illuminated

Lens shape: Flush

Lens optics: opaque

#### **MECHANICAL CHARACTERISTICS**

Switching action: Momentary

| Mechanical lifetime:                 | ≤3 Mil. cycles of operation                                                                                                                        |  |  |
|--------------------------------------|----------------------------------------------------------------------------------------------------------------------------------------------------|--|--|
| Operating force:                     | 8 N                                                                                                                                                |  |  |
| Operating Travel:                    | ca. 5.8 mm ± 0.2 mm                                                                                                                                |  |  |
| Weight:                              | 0.051 kg                                                                                                                                           |  |  |
|                                      |                                                                                                                                                    |  |  |
| AMBIENT CONDITION                    |                                                                                                                                                    |  |  |
| IP Protection:                       | IP65 front side                                                                                                                                    |  |  |
| Operating temperature:               | – 40 °C + 55 °C                                                                                                                                    |  |  |
| Storage temperature:                 | – 40 °C + 85 °C                                                                                                                                    |  |  |
|                                      |                                                                                                                                                    |  |  |
| CERTIFICATE                          |                                                                                                                                                    |  |  |
| REACH:                               | REACH compliant                                                                                                                                    |  |  |
| RoHS:                                | RoHS compliant                                                                                                                                     |  |  |
|                                      |                                                                                                                                                    |  |  |
| OTHER                                |                                                                                                                                                    |  |  |
| Short Description:                   | Actuator, $\emptyset$ 30.5 mm, $\emptyset$ 35 mm, Flush, Non illuminated, Nature, Aluminium, opaque, Round, Nature, Aluminium, anodised, Momentary |  |  |
| Housing colour:                      | Grey                                                                                                                                               |  |  |
| Housing material:                    | Plastic                                                                                                                                            |  |  |
| Hints:                               | Max. 3 switching elements can be clipped on, The colour of anodised aluminium parts can vary due to technical production reasons                   |  |  |
| max. number of switching elements:   | 3                                                                                                                                                  |  |  |
| Wiring diagrams:  Mounting cut-outs: | E                                                                                                                                                  |  |  |
| wounting cut-outs:                   |                                                                                                                                                    |  |  |