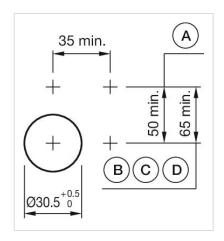

A = Screw terminal

B = Push-in terminal (PIT)
C = Plug-in terminal 6.3 mm x 0.8 mm
D = Double plug-in terminal 6.3 mm x 0.8

## Dimension drawings:

A = Screw terminal