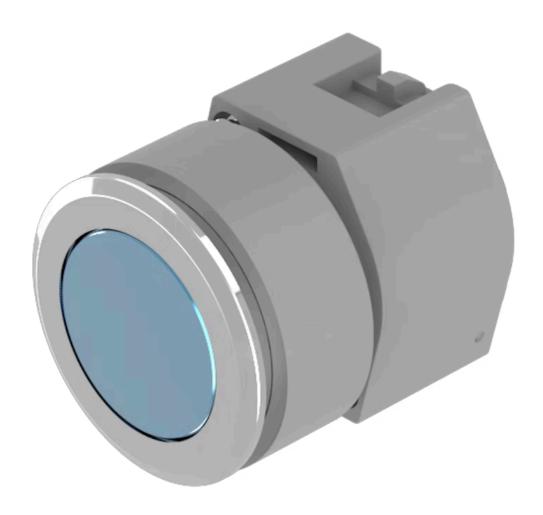

## 704.011.618 Actuator

|    | _ | _  |   | - |
|----|---|----|---|---|
| ь. | к | () | N |   |
|    |   |    |   |   |

Front dimension: Ø 35 mm

Front form: Round

Front bezel colour: Nature

Front bezel material: Aluminium

#### **MOUNTING**

Design: Flush

Mounting cut-out: Ø 30.5 mm

Mounting type: Panel mounting

## **OPERATING-/INDICATION PART**

Lens colour: Blue

Lens material: Aluminium

Lens illumination: Non illuminated

Lens shape: Flush

Lens optics: opaque