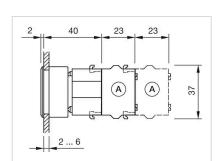

## 704.011.618 Actuator

|    | _ | _  |   | - |
|----|---|----|---|---|
| ь. | к | () | N |   |
|    |   |    |   |   |

Front dimension: Ø 35 mm

Front form: Round

Front bezel colour: Nature

Front bezel material: Aluminium

#### **MOUNTING**

Design: Flush

Mounting cut-out: Ø 30.5 mm

Mounting type: Panel mounting

## Dimension drawings:

A = Screw terminal