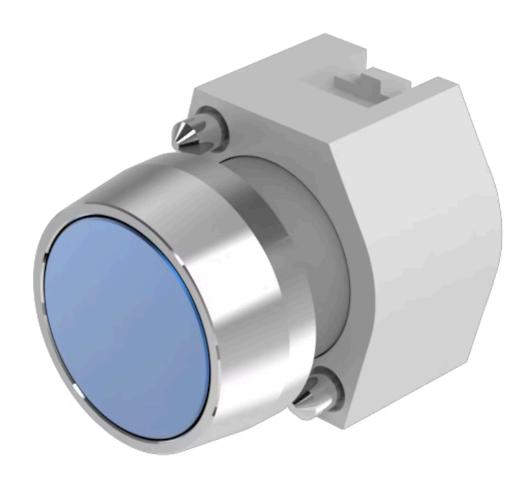

# 704.011.6 Actuator

| S A                        |                                                                                           |
|----------------------------|-------------------------------------------------------------------------------------------|
| FRONT                      |                                                                                           |
| Front dimension:           | Ø 29 mm                                                                                   |
| Front form:                | Round                                                                                     |
| Front bezel colour:        | Nature                                                                                    |
| Front bezel material:      | Aluminium                                                                                 |
|                            |                                                                                           |
| MOUNTING                   |                                                                                           |
| Design:                    | Raised                                                                                    |
| Mounting type:             | Panel mounting                                                                            |
|                            |                                                                                           |
| OPERATING-/INDICATION PART |                                                                                           |
| Lens colour:               | Blue                                                                                      |
| Lens material:             | Aluminium                                                                                 |
| Lens illumination:         | Non illuminated                                                                           |
| Lens shape:                | Flush                                                                                     |
| Lens optics:               | opaque                                                                                    |
|                            |                                                                                           |
| ELECTRICAL CHARACTERISTICS |                                                                                           |
| Standards:                 | The switches comply with the "Standards for low-voltage switching devices" DII EN 60947-1 |
|                            |                                                                                           |
| MECHANICAL CHARACTERISTICS |                                                                                           |

Switching action: Momentary

Mechanical lifetime: ≤3 Mil. cycles of operation

| Operating force:                     | 8 N                                                                                                                              |
|--------------------------------------|----------------------------------------------------------------------------------------------------------------------------------|
| Operating Travel:                    | ca. 5.8 mm ± 0.2 mm                                                                                                              |
| Weight:                              | 0.04 kg                                                                                                                          |
|                                      |                                                                                                                                  |
| AMBIENT CONDITION                    |                                                                                                                                  |
| IP Protection:                       | IP65 front side                                                                                                                  |
| Operating temperature:               | – 40 °C + 55 °C                                                                                                                  |
| Storage temperature:                 | – 40 °C + 85 °C                                                                                                                  |
|                                      |                                                                                                                                  |
| CERTIFICATE                          |                                                                                                                                  |
| REACH:                               | REACH compliant                                                                                                                  |
| RoHS:                                | RoHS compliant                                                                                                                   |
|                                      |                                                                                                                                  |
| OTHER                                |                                                                                                                                  |
| Short Description:                   | Actuator, $\varnothing$ 29 mm, Flush, Non illuminated, Blue, Aluminium, opaque, Round, Nature, Aluminium, anodised, Momentary    |
| Housing colour:                      | Grey                                                                                                                             |
| Housing material:                    | Plastic                                                                                                                          |
| Product attributes:                  | Frontring with protective cover to be mounted with a torque of 0.4 Nm onto actuator                                              |
| Hints:                               | Frontring with protective cover to be mounted with a torque of 0.4 Nm onto actuator, Max. 3 switching elements can be clipped on |
| max. number of switching elements:   | 3                                                                                                                                |
| Wiring diagrams:  Mounting cut-outs: | <b>E</b>                                                                                                                         |