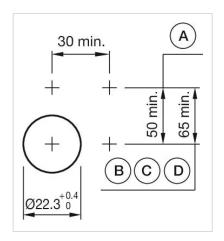

Switching action: Momentary

Mechanical lifetime: ≤3 Mil. cycles of operation

| Operating force:                     | 8 N                                                                                                                              |
|--------------------------------------|----------------------------------------------------------------------------------------------------------------------------------|
| Operating Travel:                    | ca. 5.8 mm ± 0.2 mm                                                                                                              |
| Weight:                              | 0.04 kg                                                                                                                          |
|                                      |                                                                                                                                  |
| AMBIENT CONDITION                    |                                                                                                                                  |
| IP Protection:                       | IP65 front side                                                                                                                  |
| Operating temperature:               | – 40 °C + 55 °C                                                                                                                  |
| Storage temperature:                 | – 40 °C + 85 °C                                                                                                                  |
|                                      |                                                                                                                                  |
| CERTIFICATE                          |                                                                                                                                  |
| REACH:                               | REACH compliant                                                                                                                  |
| RoHS:                                | RoHS compliant                                                                                                                   |
|                                      |                                                                                                                                  |
| OTHER                                |                                                                                                                                  |
| Short Description:                   | Actuator, $\varnothing$ 29 mm, Flush, Non illuminated, Blue, Aluminium, opaque, Round, Nature, Aluminium, anodised, Momentary    |
| Housing colour:                      | Grey                                                                                                                             |
| Housing material:                    | Plastic                                                                                                                          |
| Product attributes:                  | Frontring with protective cover to be mounted with a torque of 0.4 Nm onto actuator                                              |
| Hints:                               | Frontring with protective cover to be mounted with a torque of 0.4 Nm onto actuator, Max. 3 switching elements can be clipped on |
| max. number of switching elements:   | 3                                                                                                                                |
| Wiring diagrams:  Mounting cut-outs: | <b>E</b>                                                                                                                         |

A = Screw terminal

B = Push-in terminal (PIT)
C = Plug-in terminal 6.3 mm x 0.8 mm
D = Double plug-in terminal 6.3 mm x 0.8