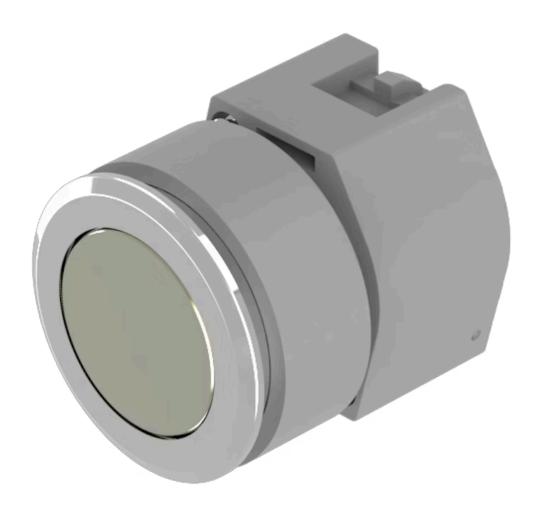

## 704.011.518 Actuator

Front dimension: Ø 35 mm

Front form: Round

Front bezel colour: Nature

Front bezel material: Aluminium

## **OPERATING-/INDICATION PART**

Lens colour: Olive green

Lens material: Aluminium

Lens illumination: Non illuminated

Lens shape: Flush

**Lens optics:** opaque

#### **MOUNTING**

Design: Flush

Mounting cut-out: Ø 30.5 mm

Mounting type: Panel mounting