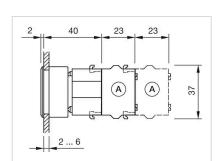

## Dimension drawings:

A = Screw terminal

A = Screw terminal

B = Push-in terminal (PIT)
C = Plug-in terminal 6.3 mm x 0.8 mm
D = Double plug-in terminal 6.3 mm x 0.8