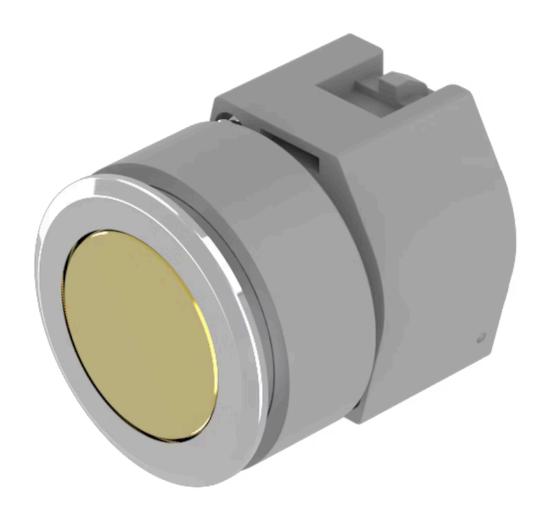

## 704.011.418 Actuator

Front dimension: Ø 35 mm

Front form: Round

Front bezel colour: Nature

Front bezel material: Aluminium

## **OPERATING-/INDICATION PART**

Lens colour: Gold

Lens material: Aluminium

Lens illumination: Non illuminated

Lens shape: Flush

Lens optics: opaque