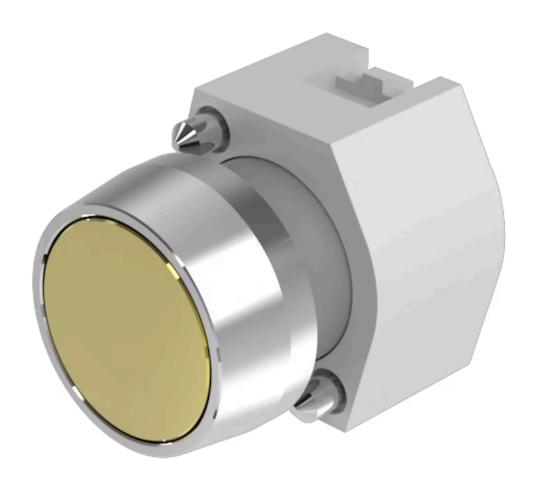

# 704.011.4 Actuator

| ) h                        |                                                                                           |
|----------------------------|-------------------------------------------------------------------------------------------|
| FRONT                      |                                                                                           |
|                            | Ø 29 mm                                                                                   |
| Front dimension:           |                                                                                           |
| Front form:                | Round                                                                                     |
| Front bezel colour:        | Nature                                                                                    |
| Front bezel material:      | Aluminium                                                                                 |
|                            |                                                                                           |
| MOUNTING                   |                                                                                           |
| Design:                    | Raised                                                                                    |
| Mounting type:             | Panel mounting                                                                            |
|                            |                                                                                           |
| OPERATING-/INDICATION PART |                                                                                           |
| Lens colour:               | Gold                                                                                      |
| Lens material:             | Aluminium                                                                                 |
| Lens illumination:         | Non illuminated                                                                           |
| Lens shape:                | Flush                                                                                     |
| Lens optics:               | opaque                                                                                    |
|                            |                                                                                           |
| ELECTRICAL CHARACTERISTICS |                                                                                           |
| Standards:                 | The switches comply with the "Standards for low-voltage switching devices" DIN EN 60947-1 |
|                            |                                                                                           |
| MECHANICAL CHARACTERISTICS |                                                                                           |