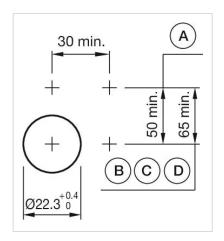

#### **MECHANICAL CHARACTERISTICS**

Switching action: Momentary

**Mechanical lifetime:** ≤3 Mil. cycles of operation

| Operating force:                     | 8 N                                                                                                                              |
|--------------------------------------|----------------------------------------------------------------------------------------------------------------------------------|
| Operating Travel:                    | ca. 5.8 mm ± 0.2 mm                                                                                                              |
| Weight:                              | 0.04 kg                                                                                                                          |
|                                      |                                                                                                                                  |
| AMBIENT CONDITION                    |                                                                                                                                  |
| IP Protection:                       | IP65 front side                                                                                                                  |
| Operating temperature:               | – 40 °C + 55 °C                                                                                                                  |
| Storage temperature:                 | – 40 °C + 85 °C                                                                                                                  |
|                                      |                                                                                                                                  |
| CERTIFICATE                          |                                                                                                                                  |
| REACH:                               | REACH compliant                                                                                                                  |
| RoHS:                                | RoHS compliant                                                                                                                   |
|                                      |                                                                                                                                  |
| OTHER                                |                                                                                                                                  |
| Short Description:                   | Actuator, $\varnothing$ 29 mm, Flush, Non illuminated, Gold, Aluminium, opaque, Round, Nature, Aluminium, anodised, Momentary    |
| Housing colour:                      | Grey                                                                                                                             |
| Housing material:                    | Plastic                                                                                                                          |
| Product attributes:                  | Frontring with protective cover to be mounted with a torque of 0.4 Nm onto actuator                                              |
| Hints:                               | Frontring with protective cover to be mounted with a torque of 0.4 Nm onto actuator, Max. 3 switching elements can be clipped on |
| max. number of switching elements:   | 3                                                                                                                                |
| Wiring diagrams:  Mounting cut-outs: | E                                                                                                                                |

A = Screw terminal

B = Push-in terminal (PIT)
C = Plug-in terminal 6.3 mm x 0.8 mm
D = Double plug-in terminal 6.3 mm x 0.8