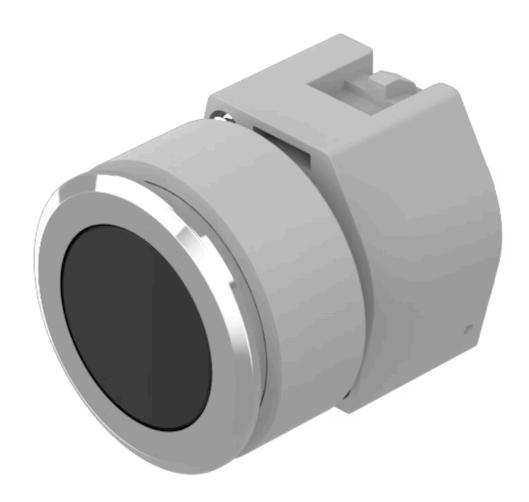

## 704.011.018 Actuator

Front dimension: Ø 35 mm

Front form: Round

Front bezel colour: Nature

Front bezel material: Aluminium

#### **OPERATING-/INDICATION PART**

Lens colour: Black

Lens material: Aluminium

Lens illumination: Non illuminated

Lens shape: Flush

Lens optics: opaque

#### **MOUNTING**

Design: Flush

Mounting cut-out: Ø 30.5 mm

Mounting type: Panel mounting