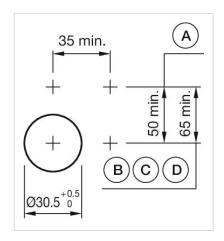

#### **MOUNTING**

Design: Flush

Mounting cut-out: Ø 30.5 mm

Mounting type: Panel mounting

A = Screw terminal

B = Push-in terminal (PIT)
C = Plug-in terminal 6.3 mm x 0.8 mm
D = Double plug-in terminal 6.3 mm x 0.8