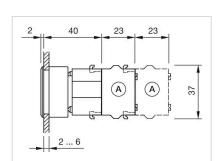

### Dimension drawings:

A = Screw terminal

A = Screw terminal

B = Push-in terminal (PIT)
C = Plug-in terminal 6.3 mm x 0.8 mm
D = Double plug-in terminal 6.3 mm x 0.8