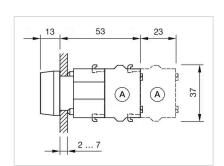

rontring with protective cover to be mounted with a torque of 0.4 Nm onto actuator                                              |
| Hints:                               | Frontring with protective cover to be mounted with a torque of 0.4 Nm onto actuator, Max. 3 switching elements can be clipped on |
| max. number of switching elements:   | 3                                                                                                                                |
| Wiring diagrams:  Mounting cut-outs: |                                                                                                                                  |



A = Screw terminal

B = Push-in terminal (PIT)
C = Plug-in terminal 6.3 mm x 0.8 mm
D = Double plug-in terminal 6.3 mm x 0.8

### Dimension drawings:



A = Screw terminal