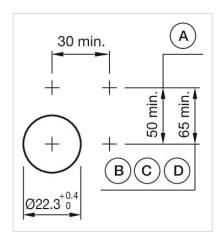

### MECHANICAL CHARACTERISTICS

Switching action: Momentary

**Mechanical lifetime:** ≤3 Mil. cycles of operation

| Operating force:                     | 8 N                                                                                                                              |
|--------------------------------------|----------------------------------------------------------------------------------------------------------------------------------|
| Operating Travel:                    | ca. 5.8 mm ± 0.2 mm                                                                                                              |
| Weight:                              | 0.04 kg                                                                                                                          |
|                                      |                                                                                                                                  |
| AMBIENT CONDITION                    |                                                                                                                                  |
| IP Protection:                       | IP65 front side                                                                                                                  |
| Operating temperature:               | – 40 °C + 55 °C                                                                                                                  |
| Storage temperature:                 | – 40 °C + 85 °C                                                                                                                  |
|                                      |                                                                                                                                  |
| CERTIFICATE                          |                                                                                                                                  |
| REACH:                               | REACH compliant                                                                                                                  |
| RoHS:                                | RoHS compliant                                                                                                                   |
|                                      |                                                                                                                                  |
| OTHER                                |                                                                                                                                  |
| Short Description:                   | Actuator, $\varnothing$ 29 mm, Flush, Non illuminated, Black, Aluminium, opaque, Round, Nature, Aluminium, anodised, Momentary   |
| Housing colour:                      | Grey                                                                                                                             |
| Housing material:                    | Plastic                                                                                                                          |
| Product attributes:                  | Frontring with protective cover to be mounted with a torque of 0.4 Nm onto actuator                                              |
| Hints:                               | Frontring with protective cover to be mounted with a torque of 0.4 Nm onto actuator, Max. 3 switching elements can be clipped on |
| max. number of switching elements:   | 3                                                                                                                                |
| Wiring diagrams:  Mounting cut-outs: |                                                                                                                                  |

A = Screw terminal

B = Push-in terminal (PIT)
C = Plug-in terminal 6.3 mm x 0.8 mm
D = Double plug-in terminal 6.3 mm x 0.8