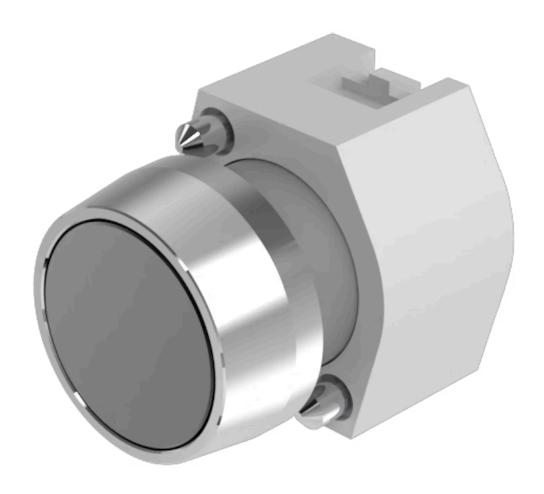

# 704.011.0 Actuator

| b                          |                                                                                           |
|----------------------------|-------------------------------------------------------------------------------------------|
| FRONT                      |                                                                                           |
| Front dimension:           | Ø 29 mm                                                                                   |
| Front form:                | Round                                                                                     |
| Front bezel colour:        | Nature                                                                                    |
| Front bezel material:      | Aluminium                                                                                 |
|                            |                                                                                           |
| MOUNTING                   |                                                                                           |
| Design:                    | Raised                                                                                    |
| Mounting type:             | Panel mounting                                                                            |
|                            |                                                                                           |
| OPERATING-/INDICATION PART |                                                                                           |
| Lens colour:               | Black                                                                                     |
| Lens material:             | Aluminium                                                                                 |
| Lens illumination:         | Non illuminated                                                                           |
| Lens shape:                | Flush                                                                                     |
| Lens optics:               | opaque                                                                                    |
|                            |                                                                                           |
| ELECTRICAL CHARACTERISTICS |                                                                                           |
| Standards:                 | The switches comply with the "Standards for low-voltage switching devices" DIN EN 60947-1 |
|                            |                                                                                           |
|                            |                                                                                           |

### MECHANICAL CHARACTERISTICS

Switching action: Momentary

**Mechanical lifetime:** ≤3 Mil. cycles of operation

| Operating force:                     | 8 N                                                                                                                              |
|--------------------------------------|----------------------------------------------------------------------------------------------------------------------------------|
| Operating Travel:                    | ca. 5.8 mm ± 0.2 mm                                                                                                              |
| Weight:                              | 0.04 kg                                                                                                                          |
|                                      |                                                                                                                                  |
| AMBIENT CONDITION                    |                                                                                                                                  |
| IP Protection:                       | IP65 front side                                                                                                                  |
| Operating temperature:               | – 40 °C + 55 °C                                                                                                                  |
| Storage temperature:                 | – 40 °C + 85 °C                                                                                                                  |
|                                      |                                                                                                                                  |
| CERTIFICATE                          |                                                                                                                                  |
| REACH:                               | REACH compliant                                                                                                                  |
| RoHS:                                | RoHS compliant                                                                                                                   |
|                                      |                                                                                                                                  |
| OTHER                                |                                                                                                                                  |
| Short Description:                   | Actuator, $\varnothing$ 29 mm, Flush, Non illuminated, Black, Aluminium, opaque, Round, Nature, Aluminium, anodised, Momentary   |
| Housing colour:                      | Grey                                                                                                                             |
| Housing material:                    | Plastic                                                                                                                          |
| Product attributes:                  | Frontring with protective cover to be mounted with a torque of 0.4 Nm onto actuator                                              |
| Hints:                               | Frontring with protective cover to be mounted with a torque of 0.4 Nm onto actuator, Max. 3 switching elements can be clipped on |
| max. number of switching elements:   | 3                                                                                                                                |
| Wiring diagrams:  Mounting cut-outs: |                                                                                                                                  |