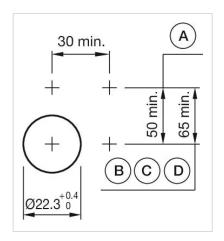

Switching action: Momentary

Mechanical lifetime: ≤3 Mil. cycles of operation

| Operating force:                   | 8 N                                                                                                                             |
|------------------------------------|---------------------------------------------------------------------------------------------------------------------------------|
| Operating Travel:                  | ca. 5.8 mm ± 0.2 mm                                                                                                             |
| Weight:                            | 0.04 kg                                                                                                                         |
|                                    |                                                                                                                                 |
| AMBIENT CONDITION                  |                                                                                                                                 |
| IP Protection:                     | IP65 front side                                                                                                                 |
| Operating temperature:             | – 40 °C + 55 °C                                                                                                                 |
| Storage temperature:               | – 40 °C + 85 °C                                                                                                                 |
|                                    |                                                                                                                                 |
| CERTIFICATE                        |                                                                                                                                 |
| REACH:                             | REACH compliant                                                                                                                 |
| RoHS:                              | RoHS compliant                                                                                                                  |
|                                    |                                                                                                                                 |
| OTHER                              |                                                                                                                                 |
| Short Description:                 | Actuator, $\emptyset$ 29 mm, Flush, Non illuminated, Blue, Plastic, transparent, Round, Grey, Plastic, Momentary                |
| Housing colour:                    | Grey                                                                                                                            |
| Housing material:                  | Plastic                                                                                                                         |
| Product attributes:                | Frontring with protective cover to be mounted with a torque of 0.4 Nm onto actuator                                             |
| Hints:                             | Frontring with protective cover to be mounted with a torque of 0.4 Nm onto actuator Max. 3 switching elements can be clipped on |
| max. number of switching elements: | 3                                                                                                                               |
| Wiring diagrams:                   |                                                                                                                                 |
| Mounting cut-outs:                 |                                                                                                                                 |

A = Screw terminal

B = Push-in terminal (PIT)
C = Plug-in terminal 6.3 mm x 0.8 mm
D = Double plug-in terminal 6.3 mm x 0.8