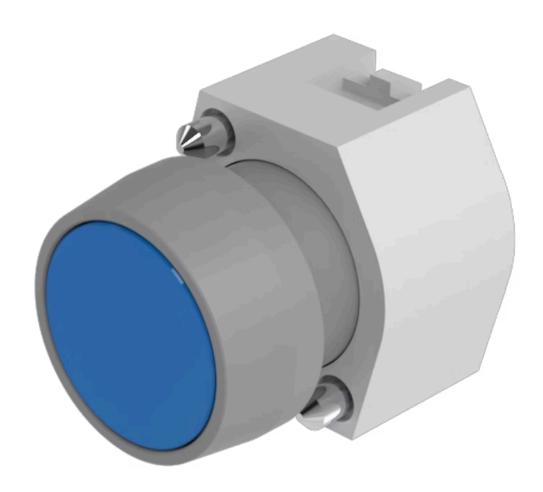

# 704.010.6 Actuator

| h                          |                                                                                           |
|----------------------------|-------------------------------------------------------------------------------------------|
| FRONT                      |                                                                                           |
| Front dimension:           | Ø 29 mm                                                                                   |
| Front form:                | Round                                                                                     |
| Front bezel colour:        | Grey                                                                                      |
| Front bezel material:      | Plastic                                                                                   |
|                            |                                                                                           |
| MOUNTING                   |                                                                                           |
| Design:                    | Raised                                                                                    |
| Mounting type:             | Panel mounting                                                                            |
|                            |                                                                                           |
| OPERATING-/INDICATION PART |                                                                                           |
| Lens colour:               | Blue                                                                                      |
| Lens material:             | Plastic                                                                                   |
| Lens illumination:         | Non illuminated                                                                           |
| Lens shape:                | Flush                                                                                     |
| Lens optics:               | transparent                                                                               |
|                            |                                                                                           |
| ELECTRICAL CHARACTERISTICS |                                                                                           |
| Standards:                 | The switches comply with the "Standards for low-voltage switching devices" DII EN 60947-1 |
|                            |                                                                                           |
| MECHANICAL CHADACTEDISTICS |                                                                                           |