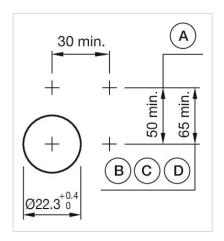

### **MECHANICAL CHARACTERISTICS**

Switching action: Momentary

**Mechanical lifetime:** ≤3 Mil. cycles of operation

| Operating force:                   | 8 N                                                                                                                             |
|------------------------------------|---------------------------------------------------------------------------------------------------------------------------------|
| Operating Travel:                  | ca. 5.8 mm ± 0.2 mm                                                                                                             |
| Weight:                            | 0.04 kg                                                                                                                         |
|                                    |                                                                                                                                 |
| AMBIENT CONDITION                  |                                                                                                                                 |
| IP Protection:                     | IP65 front side                                                                                                                 |
| Operating temperature:             | – 40 °C + 55 °C                                                                                                                 |
| Storage temperature:               | – 40 °C + 85 °C                                                                                                                 |
|                                    |                                                                                                                                 |
| CERTIFICATE                        |                                                                                                                                 |
| REACH:                             | REACH compliant                                                                                                                 |
| RoHS:                              | RoHS compliant                                                                                                                  |
|                                    |                                                                                                                                 |
| OTHER                              |                                                                                                                                 |
| Short Description:                 | Actuator, $\emptyset$ 29 mm, Flush, Non illuminated, Yellow, Plastic, transparent, Round, Grey, Plastic, Momentary              |
| Housing colour:                    | Grey                                                                                                                            |
| Housing material:                  | Plastic                                                                                                                         |
| Product attributes:                | Frontring with protective cover to be mounted with a torque of 0.4 Nm onto actuator                                             |
| Hints:                             | Frontring with protective cover to be mounted with a torque of 0.4 Nm onto actuator Max. 3 switching elements can be clipped on |
| max. number of switching elements: | 3                                                                                                                               |
| Wiring diagrams:                   | E                                                                                                                               |
| Mounting cut-outs:                 |                                                                                                                                 |

A = Screw terminal

B = Push-in terminal (PIT)
C = Plug-in terminal 6.3 mm x 0.8 mm
D = Double plug-in terminal 6.3 mm x 0.8