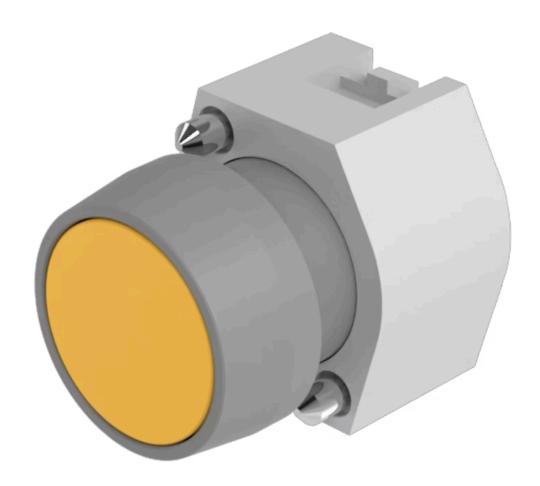

# 704.010.4 Actuator

| FRONT                      |                                                                                           |
|----------------------------|-------------------------------------------------------------------------------------------|
| Front dimension:           | Ø 29 mm                                                                                   |
| Front form:                | Round                                                                                     |
| Front bezel colour:        | Grey                                                                                      |
| Front bezel material:      | Plastic                                                                                   |
|                            |                                                                                           |
| MOUNTING                   |                                                                                           |
| Design:                    | Raised                                                                                    |
| Mounting type:             | Panel mounting                                                                            |
|                            |                                                                                           |
| OPERATING-/INDICATION PART |                                                                                           |
| Lens colour:               | Yellow                                                                                    |
| Lens material:             | Plastic                                                                                   |
| Lens illumination:         | Non illuminated                                                                           |
| Lens shape:                | Flush                                                                                     |
| Lens optics:               | transparent                                                                               |
|                            |                                                                                           |
| ELECTRICAL CHARACTERISTICS |                                                                                           |
| Standards:                 | The switches comply with the "Standards for low-voltage switching devices" DII EN 60947-1 |
|                            |                                                                                           |

### **MECHANICAL CHARACTERISTICS**

Switching action: Momentary

**Mechanical lifetime:** ≤3 Mil. cycles of operation

| Operating force:                   | 8 N                                                                                                                             |
|------------------------------------|---------------------------------------------------------------------------------------------------------------------------------|
| Operating Travel:                  | ca. 5.8 mm ± 0.2 mm                                                                                                             |
| Weight:                            | 0.04 kg                                                                                                                         |
|                                    |                                                                                                                                 |
| AMBIENT CONDITION                  |                                                                                                                                 |
| IP Protection:                     | IP65 front side                                                                                                                 |
| Operating temperature:             | – 40 °C + 55 °C                                                                                                                 |
| Storage temperature:               | – 40 °C + 85 °C                                                                                                                 |
|                                    |                                                                                                                                 |
| CERTIFICATE                        |                                                                                                                                 |
| REACH:                             | REACH compliant                                                                                                                 |
| RoHS:                              | RoHS compliant                                                                                                                  |
|                                    |                                                                                                                                 |
| OTHER                              |                                                                                                                                 |
| Short Description:                 | Actuator, $\emptyset$ 29 mm, Flush, Non illuminated, Yellow, Plastic, transparent, Round, Grey, Plastic, Momentary              |
| Housing colour:                    | Grey                                                                                                                            |
| Housing material:                  | Plastic                                                                                                                         |
| Product attributes:                | Frontring with protective cover to be mounted with a torque of 0.4 Nm onto actuator                                             |
| Hints:                             | Frontring with protective cover to be mounted with a torque of 0.4 Nm onto actuator Max. 3 switching elements can be clipped on |
| max. number of switching elements: | 3                                                                                                                               |
| Wiring diagrams:                   | E                                                                                                                               |
| Mounting cut-outs:                 |                                                                                                                                 |