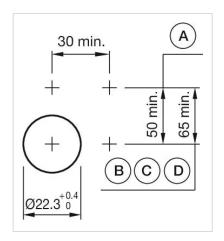

### **MECHANICAL CHARACTERISTICS**

Switching action: Momentary

**Mechanical lifetime:** ≤3 Mil. cycles of operation

| Operating Travel:                    | ca. 5.8 mm ± 0.2 mm                                                                                                              |
|--------------------------------------|----------------------------------------------------------------------------------------------------------------------------------|
| Weight:                              | 0.04 kg                                                                                                                          |
|                                      |                                                                                                                                  |
| AMBIENT CONDITION                    |                                                                                                                                  |
| IP Protection:                       | IP65 front side                                                                                                                  |
| Operating temperature:               | – 40 °C + 55 °C                                                                                                                  |
| Storage temperature:                 | – 40 °C + 85 °C                                                                                                                  |
|                                      |                                                                                                                                  |
| CERTIFICATE                          |                                                                                                                                  |
| REACH:                               | REACH compliant                                                                                                                  |
| RoHS:                                | RoHS compliant                                                                                                                   |
|                                      |                                                                                                                                  |
| OTHER                                |                                                                                                                                  |
| Short Description:                   | Actuator, Ø 29 mm, Flush, Non illuminated, Black, Plastic, opaque, Round, Grey Plastic, Momentary                                |
| Housing colour:                      | Grey                                                                                                                             |
| Housing material:                    | Plastic                                                                                                                          |
| Product attributes:                  | Frontring with protective cover to be mounted with a torque of 0.4 Nm onto actuator                                              |
| Hints:                               | Frontring with protective cover to be mounted with a torque of 0.4 Nm onto actuator, Max. 3 switching elements can be clipped on |
| max. number of switching elements:   | 3                                                                                                                                |
| Wiring diagrams:  Mounting cut-outs: |                                                                                                                                  |

A = Screw terminal

B = Push-in terminal (PIT)
C = Plug-in terminal 6.3 mm x 0.8 mm
D = Double plug-in terminal 6.3 mm x 0.8