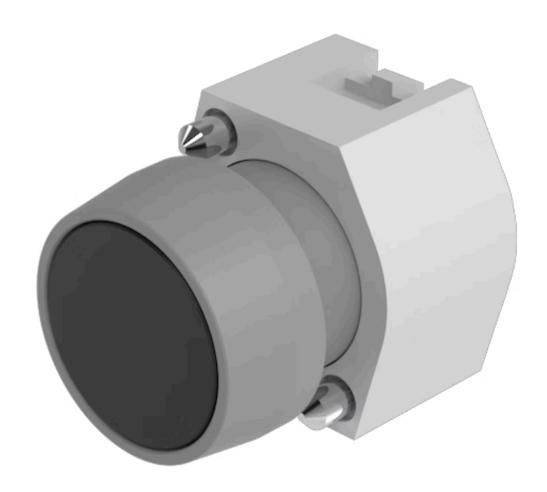

# 704.010.0 Actuator

| 6                          |                                                                                           |
|----------------------------|-------------------------------------------------------------------------------------------|
| FRONT                      |                                                                                           |
| Front dimension:           | Ø 29 mm                                                                                   |
| Front form:                | Round                                                                                     |
| Front bezel colour:        | Grey                                                                                      |
| Front bezel material:      | Plastic                                                                                   |
|                            |                                                                                           |
| MOUNTING                   |                                                                                           |
| Design:                    | Raised                                                                                    |
| Mounting type:             | Panel mounting                                                                            |
|                            |                                                                                           |
| OPERATING-/INDICATION PART |                                                                                           |
| Lens colour:               | Black                                                                                     |
| Lens material:             | Plastic                                                                                   |
| Lens illumination:         | Non illuminated                                                                           |
| Lens shape:                | Flush                                                                                     |
| Lens optics:               | opaque                                                                                    |
|                            |                                                                                           |
| ELECTRICAL CHARACTERISTICS |                                                                                           |
| Standards:                 | The switches comply with the "Standards for low-voltage switching devices" DII EN 60947-1 |
|                            | <del></del>                                                                               |
|                            |                                                                                           |

### **MECHANICAL CHARACTERISTICS**

Switching action: Momentary

**Mechanical lifetime:** ≤3 Mil. cycles of operation

| Operating Travel:                    | ca. 5.8 mm ± 0.2 mm                                                                                                              |
|--------------------------------------|----------------------------------------------------------------------------------------------------------------------------------|
| Weight:                              | 0.04 kg                                                                                                                          |
|                                      |                                                                                                                                  |
| AMBIENT CONDITION                    |                                                                                                                                  |
| IP Protection:                       | IP65 front side                                                                                                                  |
| Operating temperature:               | – 40 °C + 55 °C                                                                                                                  |
| Storage temperature:                 | – 40 °C + 85 °C                                                                                                                  |
|                                      |                                                                                                                                  |
| CERTIFICATE                          |                                                                                                                                  |
| REACH:                               | REACH compliant                                                                                                                  |
| RoHS:                                | RoHS compliant                                                                                                                   |
|                                      |                                                                                                                                  |
| OTHER                                |                                                                                                                                  |
| Short Description:                   | Actuator, Ø 29 mm, Flush, Non illuminated, Black, Plastic, opaque, Round, Grey Plastic, Momentary                                |
| Housing colour:                      | Grey                                                                                                                             |
| Housing material:                    | Plastic                                                                                                                          |
| Product attributes:                  | Frontring with protective cover to be mounted with a torque of 0.4 Nm onto actuator                                              |
| Hints:                               | Frontring with protective cover to be mounted with a torque of 0.4 Nm onto actuator, Max. 3 switching elements can be clipped on |
| max. number of switching elements:   | 3                                                                                                                                |
| Wiring diagrams:  Mounting cut-outs: |                                                                                                                                  |