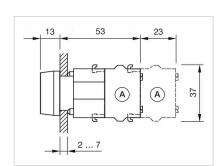

### Dimension drawings:

A = Screw terminal

A = Screw terminal

B = Push-in terminal (PIT)
C = Plug-in terminal 6.3 mm x 0.8 mm
D = Double plug-in terminal 6.3 mm x 0.8