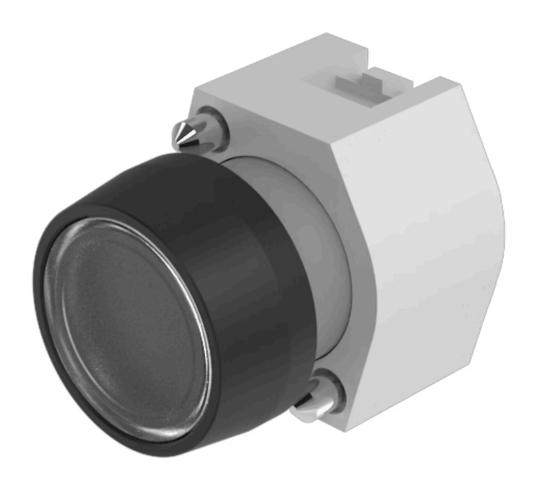

# 704.009.7 Actuator

| FRONT                      |                                                                                           |
|----------------------------|-------------------------------------------------------------------------------------------|
| Front dimension:           | Ø 29 mm                                                                                   |
| Front form:                | Round                                                                                     |
| Front bezel colour:        | Black                                                                                     |
| Front bezel material:      | Plastic                                                                                   |
|                            |                                                                                           |
| MOUNTING                   |                                                                                           |
| Design:                    | Raised                                                                                    |
| Mounting type:             | Panel mounting                                                                            |
|                            |                                                                                           |
| OPERATING-/INDICATION PART |                                                                                           |
| Lens colour:               | Colourless                                                                                |
| Lens material:             | Plastic                                                                                   |
| Lens illumination:         | Non illuminated                                                                           |
| Lens shape:                | Flush                                                                                     |
| Lens optics:               | transparent                                                                               |
|                            |                                                                                           |
| ELECTRICAL CHARACTERISTICS |                                                                                           |
| Standards:                 | The switches comply with the "Standards for low-voltage switching devices" DIN EN 60947-1 |
|                            | LIN 00347-1                                                                               |
|                            |                                                                                           |