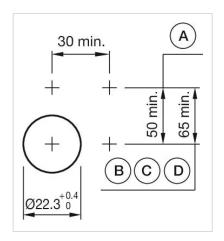

### **MECHANICAL CHARACTERISTICS**

Switching action: Momentary

**Mechanical lifetime:** ≤3 Mil. cycles of operation

| Operating force:                     | 8 N                                                                                                                              |
|--------------------------------------|----------------------------------------------------------------------------------------------------------------------------------|
| Operating Travel:                    | ca. 5.8 mm ± 0.2 mm                                                                                                              |
| Weight:                              | 0.04 kg                                                                                                                          |
|                                      |                                                                                                                                  |
| AMBIENT CONDITION                    |                                                                                                                                  |
| IP Protection:                       | IP65 front side                                                                                                                  |
| Operating temperature:               | – 40 °C + 55 °C                                                                                                                  |
| Storage temperature:                 | – 40 °C + 85 °C                                                                                                                  |
|                                      |                                                                                                                                  |
| CERTIFICATE                          |                                                                                                                                  |
| REACH:                               | REACH compliant                                                                                                                  |
| RoHS:                                | RoHS compliant                                                                                                                   |
|                                      |                                                                                                                                  |
| OTHER                                |                                                                                                                                  |
| Short Description:                   | Actuator, $\varnothing$ 29 mm, Flush, Non illuminated, Colourless, Plastic, transparent, Round, Black, Plastic, Momentary        |
| Housing colour:                      | Grey                                                                                                                             |
| Housing material:                    | Plastic                                                                                                                          |
| Product attributes:                  | Frontring with protective cover to be mounted with a torque of 0.4 Nm onto actuator                                              |
| Hints:                               | Frontring with protective cover to be mounted with a torque of 0.4 Nm onto actuator, Max. 3 switching elements can be clipped on |
| max. number of switching elements:   | 3                                                                                                                                |
| Wiring diagrams:  Mounting cut-outs: | <b>E</b>                                                                                                                         |

A = Screw terminal

B = Push-in terminal (PIT)
C = Plug-in terminal 6.3 mm x 0.8 mm
D = Double plug-in terminal 6.3 mm x 0.8