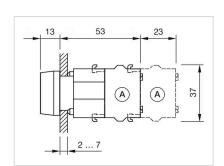

rontring with protective cover to be mounted with a torque of 0.4 Nm onto actuator                                              |
| Hints:                               | Frontring with protective cover to be mounted with a torque of 0.4 Nm onto actuator, Max. 3 switching elements can be clipped on |
| max. number of switching elements:   | 3                                                                                                                                |
| Wiring diagrams:  Mounting cut-outs: | <b>E</b>                                                                                                                         |



A = Screw terminal

B = Push-in terminal (PIT)
C = Plug-in terminal 6.3 mm x 0.8 mm
D = Double plug-in terminal 6.3 mm x 0.8

### Dimension drawings:



A = Screw terminal