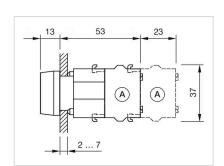

ontring with protective cover to be mounted with a torque of 0.4 Nm onto actuator                                              |
| Hints:                               | Frontring with protective cover to be mounted with a torque of 0.4 Nm onto actuator, Max. 3 switching elements can be clipped on |
| max. number of switching elements:   | 3                                                                                                                                |
| Wiring diagrams:  Mounting cut-outs: | E                                                                                                                                |



A = Screw terminal

B = Push-in terminal (PIT)
C = Plug-in terminal 6.3 mm x 0.8 mm
D = Double plug-in terminal 6.3 mm x 0.8

#### Dimension drawings:



A = Screw terminal