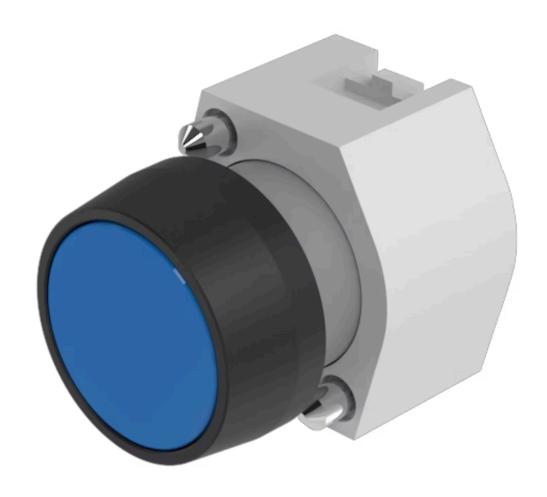

# 704.009.6 Actuator

| 5                          |                                                                                           |
|----------------------------|-------------------------------------------------------------------------------------------|
| FRONT                      |                                                                                           |
| Front dimension:           | Ø 29 mm                                                                                   |
| Front form:                | Round                                                                                     |
| Front bezel colour:        | Black                                                                                     |
| Front bezel material:      | Plastic                                                                                   |
|                            |                                                                                           |
| MOUNTING                   |                                                                                           |
| Design:                    | Raised                                                                                    |
| Mounting type:             | Panel mounting                                                                            |
|                            |                                                                                           |
| OPERATING-/INDICATION PART |                                                                                           |
| Lens colour:               | Blue                                                                                      |
| Lens material:             | Plastic                                                                                   |
| Lens illumination:         | Non illuminated                                                                           |
| Lens shape:                | Flush                                                                                     |
| Lens optics:               | transparent                                                                               |
|                            |                                                                                           |
| ELECTRICAL CHARACTERISTICS |                                                                                           |
| Standards:                 | The switches comply with the "Standards for low-voltage switching devices" DII EN 60947-1 |
|                            |                                                                                           |
| MECHANICAL CHARACTERISTICS |                                                                                           |