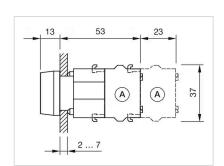

#### Dimension drawings:

A = Screw terminal

A = Screw terminal

B = Push-in terminal (PIT)
C = Plug-in terminal 6.3 mm x 0.8 mm
D = Double plug-in terminal 6.3 mm x 0.8