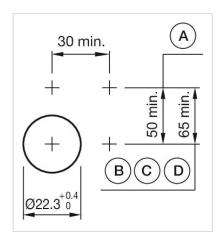

Switching action: Momentary

Mechanical lifetime: ≤3 Mil. cycles of operation

| Operating force:                   | 8 N                                                                                                                              |
|------------------------------------|----------------------------------------------------------------------------------------------------------------------------------|
| Operating Travel:                  | ca. 5.8 mm ± 0.2 mm                                                                                                              |
| Weight:                            | 0.04 kg                                                                                                                          |
|                                    |                                                                                                                                  |
| AMBIENT CONDITION                  |                                                                                                                                  |
| IP Protection:                     | IP65 front side                                                                                                                  |
| Operating temperature:             | – 40 °C + 55 °C                                                                                                                  |
| Storage temperature:               | – 40 °C + 85 °C                                                                                                                  |
|                                    |                                                                                                                                  |
| CERTIFICATE                        |                                                                                                                                  |
| REACH:                             | REACH compliant                                                                                                                  |
| RoHS:                              | RoHS compliant                                                                                                                   |
|                                    |                                                                                                                                  |
| OTHER                              |                                                                                                                                  |
| Short Description:                 | Actuator, $\varnothing$ 29 mm, Flush, Non illuminated, Green, Plastic, transparent, Round, Black, Plastic, Momentary             |
| Housing colour:                    | Grey                                                                                                                             |
| Housing material:                  | Plastic                                                                                                                          |
| Product attributes:                | Frontring with protective cover to be mounted with a torque of 0.4 Nm onto actuator                                              |
| Hints:                             | Frontring with protective cover to be mounted with a torque of 0.4 Nm onto actuator, Max. 3 switching elements can be clipped on |
| max. number of switching elements: | 3                                                                                                                                |
| Wiring diagrams:                   | <b>E</b>                                                                                                                         |
| Mounting cut-outs:                 |                                                                                                                                  |

A = Screw terminal

B = Push-in terminal (PIT)
C = Plug-in terminal 6.3 mm x 0.8 mm
D = Double plug-in terminal 6.3 mm x 0.8