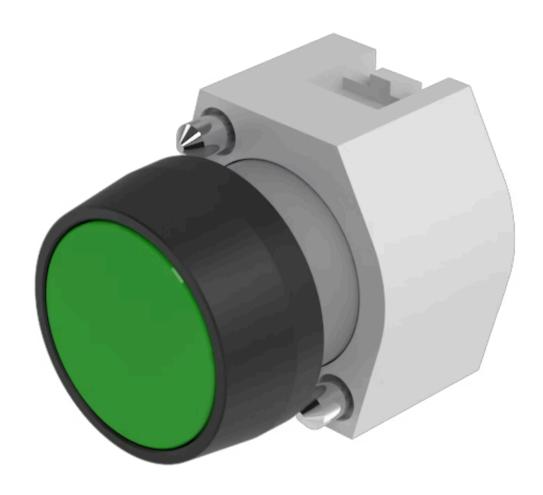

# 704.009.5 Actuator

| 5                          |                                                                                           |
|----------------------------|-------------------------------------------------------------------------------------------|
| FRONT                      |                                                                                           |
| Front dimension:           | Ø 29 mm                                                                                   |
| Front form:                | Round                                                                                     |
| Front bezel colour:        | Black                                                                                     |
| Front bezel material:      | Plastic                                                                                   |
|                            |                                                                                           |
| MOUNTING                   |                                                                                           |
| Design:                    | Raised                                                                                    |
| Mounting type:             | Panel mounting                                                                            |
|                            |                                                                                           |
| OPERATING-/INDICATION PART |                                                                                           |
| Lens colour:               | Green                                                                                     |
| Lens material:             | Plastic                                                                                   |
| Lens illumination:         | Non illuminated                                                                           |
| Lens shape:                | Flush                                                                                     |
| Lens optics:               | transparent                                                                               |
|                            |                                                                                           |
| ELECTRICAL CHARACTERISTICS |                                                                                           |
| Standards:                 | The switches comply with the "Standards for low-voltage switching devices" DII EN 60947-1 |
|                            |                                                                                           |
| MECHANICAL CHARACTERISTICS |                                                                                           |