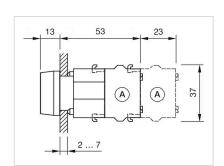

| Frontring with protective cover to be mounted with a torque of 0.4 Nm onto actuator Max. 3 switching elements can be clipped on |
| max. number of switching elements: | 3                                                                                                                               |
| Wiring diagrams:                   |                                                                                                                                 |
| Mounting cut-outs:                 |                                                                                                                                 |



A = Screw terminal

B = Push-in terminal (PIT)
C = Plug-in terminal 6.3 mm x 0.8 mm
D = Double plug-in terminal 6.3 mm x 0.8

#### Dimension drawings:



A = Screw terminal