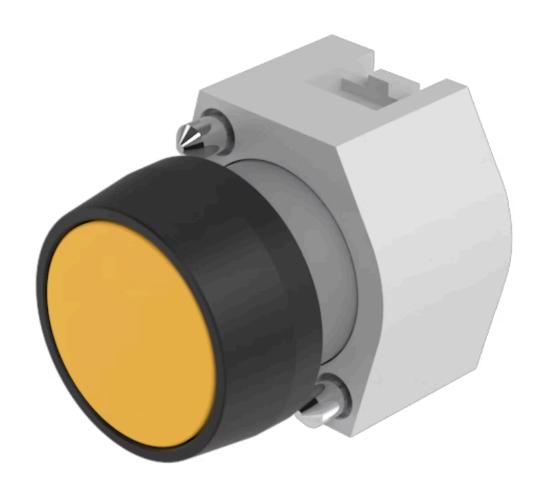

# 704.009.4 Actuator

| 5                          |                                                                                           |
|----------------------------|-------------------------------------------------------------------------------------------|
| FRONT                      |                                                                                           |
| Front dimension:           | Ø 29 mm                                                                                   |
| Front form:                | Round                                                                                     |
| Front bezel colour:        | Black                                                                                     |
| Front bezel material:      | Plastic                                                                                   |
|                            |                                                                                           |
| MOUNTING                   |                                                                                           |
| Design:                    | Raised                                                                                    |
| Mounting type:             | Panel mounting                                                                            |
|                            |                                                                                           |
| OPERATING-/INDICATION PART |                                                                                           |
| Lens colour:               | Yellow                                                                                    |
| Lens material:             | Plastic                                                                                   |
| Lens illumination:         | Non illuminated                                                                           |
| Lens shape:                | Flush                                                                                     |
| Lens optics:               | transparent                                                                               |
|                            |                                                                                           |
| ELECTRICAL CHARACTERISTICS |                                                                                           |
| Standards:                 | The switches comply with the "Standards for low-voltage switching devices" DII EN 60947-1 |
|                            |                                                                                           |
| MECHANICAL CHARACTERISTICS |                                                                                           |