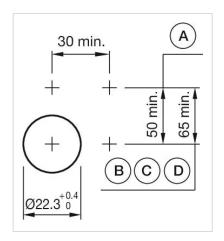

A = Screw terminal

B = Push-in terminal (PIT)
C = Plug-in terminal 6.3 mm x 0.8 mm
D = Double plug-in terminal 6.3 mm x 0.8