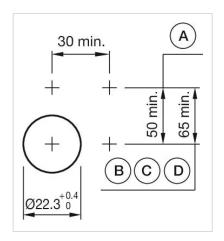

Switching action: Momentary

**Mechanical lifetime:** ≤3 Mil. cycles of operation

| Operating force:                     | 8 N                                                                                                                             |
|--------------------------------------|---------------------------------------------------------------------------------------------------------------------------------|
| Operating Travel:                    | ca. 5.8 mm ± 0.2 mm                                                                                                             |
| Weight:                              | 0.04 kg                                                                                                                         |
|                                      |                                                                                                                                 |
| AMBIENT CONDITION                    |                                                                                                                                 |
| IP Protection:                       | IP65 front side                                                                                                                 |
| Operating temperature:               | – 40 °C + 55 °C                                                                                                                 |
| Storage temperature:                 | – 40 °C + 85 °C                                                                                                                 |
|                                      |                                                                                                                                 |
| CERTIFICATE                          |                                                                                                                                 |
| REACH:                               | REACH compliant                                                                                                                 |
| RoHS:                                | RoHS compliant                                                                                                                  |
|                                      |                                                                                                                                 |
| OTHER                                |                                                                                                                                 |
| Short Description:                   | Actuator, $\emptyset$ 29 mm, Flush, Non illuminated, Red, Plastic, transparent, Round, Black, Plastic, Momentary                |
| Housing colour:                      | Grey                                                                                                                            |
| Housing material:                    | Plastic                                                                                                                         |
| Product attributes:                  | Frontring with protective cover to be mounted with a torque of 0.4 Nm onto actuator                                             |
| Hints:                               | Frontring with protective cover to be mounted with a torque of 0.4 Nm onto actuator Max. 3 switching elements can be clipped on |
| max. number of switching elements:   | 3                                                                                                                               |
| Wiring diagrams:  Mounting cut-outs: | <b>E</b>                                                                                                                        |
| woulding cut-outs:                   |                                                                                                                                 |

A = Screw terminal

B = Push-in terminal (PIT)
C = Plug-in terminal 6.3 mm x 0.8 mm
D = Double plug-in terminal 6.3 mm x 0.8