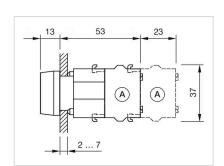

| Frontring with protective cover to be mounted with a torque of 0.4 Nm onto actuator Max. 3 switching elements can be clipped on |
| max. number of switching elements:   | 3                                                                                                                               |
| Wiring diagrams:  Mounting cut-outs: | <b>E</b>                                                                                                                        |
| woulding cut-outs:                   |                                                                                                                                 |



A = Screw terminal

B = Push-in terminal (PIT)
C = Plug-in terminal 6.3 mm x 0.8 mm
D = Double plug-in terminal 6.3 mm x 0.8

## Dimension drawings:



A = Screw terminal