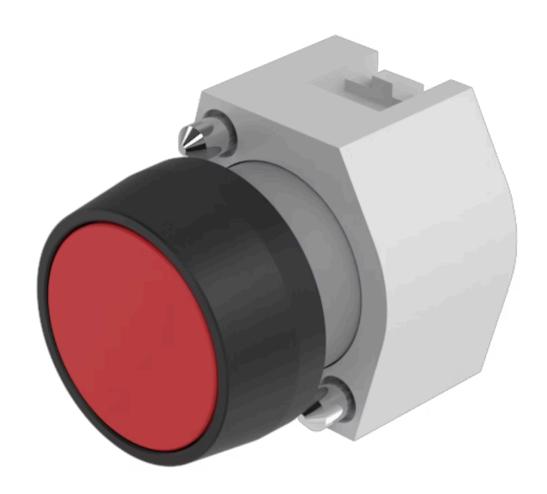

## 704.009.2 Actuator

| á                          |                                                                                           |
|----------------------------|-------------------------------------------------------------------------------------------|
| FRONT                      |                                                                                           |
| Front dimension:           | Ø 29 mm                                                                                   |
| Front form:                | Round                                                                                     |
| Front bezel colour:        | Black                                                                                     |
| Front bezel material:      | Plastic                                                                                   |
|                            |                                                                                           |
| MOUNTING                   |                                                                                           |
| Design:                    | Raised                                                                                    |
| Mounting type:             | Panel mounting                                                                            |
|                            |                                                                                           |
| OPERATING-/INDICATION PART |                                                                                           |
| Lens colour:               | Red                                                                                       |
| Lens material:             | Plastic                                                                                   |
| Lens illumination:         | Non illuminated                                                                           |
| Lens shape:                | Flush                                                                                     |
| Lens optics:               | transparent                                                                               |
|                            |                                                                                           |
| ELECTRICAL CHARACTERISTICS |                                                                                           |
| Standards:                 | The switches comply with the "Standards for low-voltage switching devices" DII EN 60947-1 |
|                            |                                                                                           |
| MECHANICAL CHARACTERISTICS |                                                                                           |

Switching action: Momentary

**Mechanical lifetime:** ≤3 Mil. cycles of operation

| Operating force:                     | 8 N                                                                                                                             |
|--------------------------------------|---------------------------------------------------------------------------------------------------------------------------------|
| Operating Travel:                    | ca. 5.8 mm ± 0.2 mm                                                                                                             |
| Weight:                              | 0.04 kg                                                                                                                         |
|                                      |                                                                                                                                 |
| AMBIENT CONDITION                    |                                                                                                                                 |
| IP Protection:                       | IP65 front side                                                                                                                 |
| Operating temperature:               | – 40 °C + 55 °C                                                                                                                 |
| Storage temperature:                 | – 40 °C + 85 °C                                                                                                                 |
|                                      |                                                                                                                                 |
| CERTIFICATE                          |                                                                                                                                 |
| REACH:                               | REACH compliant                                                                                                                 |
| RoHS:                                | RoHS compliant                                                                                                                  |
|                                      |                                                                                                                                 |
| OTHER                                |                                                                                                                                 |
| Short Description:                   | Actuator, $\emptyset$ 29 mm, Flush, Non illuminated, Red, Plastic, transparent, Round, Black, Plastic, Momentary                |
| Housing colour:                      | Grey                                                                                                                            |
| Housing material:                    | Plastic                                                                                                                         |
| Product attributes:                  | Frontring with protective cover to be mounted with a torque of 0.4 Nm onto actuator                                             |
| Hints:                               | Frontring with protective cover to be mounted with a torque of 0.4 Nm onto actuator Max. 3 switching elements can be clipped on |
| max. number of switching elements:   | 3                                                                                                                               |
| Wiring diagrams:  Mounting cut-outs: | <b>E</b>                                                                                                                        |
| woulding cut-outs:                   |                                                                                                                                 |