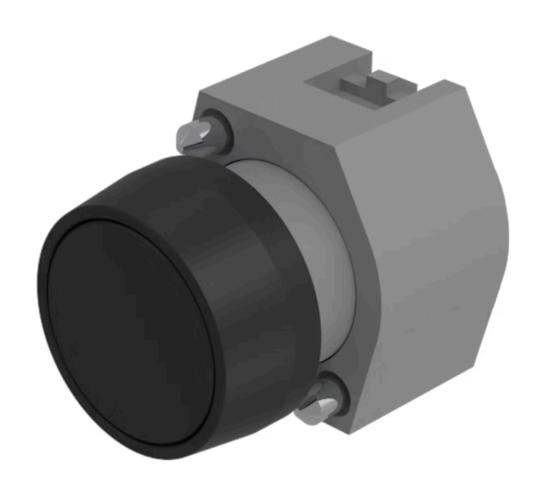

# 704.009.0 Actuator

| 6                          |                                                                                           |
|----------------------------|-------------------------------------------------------------------------------------------|
|                            |                                                                                           |
| FRONT                      |                                                                                           |
| Front dimension:           | Ø 29 mm                                                                                   |
| Front form:                | Round                                                                                     |
| Front bezel colour:        | Black                                                                                     |
| Front bezel material:      | Plastic                                                                                   |
|                            |                                                                                           |
| MOUNTING                   |                                                                                           |
| Design:                    | Raised                                                                                    |
| Mounting type:             | Panel mounting                                                                            |
|                            |                                                                                           |
| OPERATING-/INDICATION PART |                                                                                           |
| Lens colour:               | Black                                                                                     |
| Lens material:             | Plastic                                                                                   |
| Lens illumination:         | Non illuminated                                                                           |
| Lens shape:                | Flush                                                                                     |
| Lens optics:               | opaque                                                                                    |
|                            |                                                                                           |
| ELECTRICAL CHARACTERISTICS |                                                                                           |
| Standards:                 | The switches comply with the "Standards for low-voltage switching devices" DII EN 60947-1 |
|                            |                                                                                           |
| MECHANICAL CHARACTERISTICS |                                                                                           |