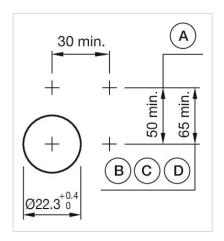

Switching action: Momentary

Mechanical lifetime: ≤3 Mil. cycles of operation

| Operating force:                   | 8 N                                                                                                                              |
|------------------------------------|----------------------------------------------------------------------------------------------------------------------------------|
| Operating Travel:                  | ca. 5.8 mm ± 0.2 mm                                                                                                              |
| Weight:                            | 0.016 kg                                                                                                                         |
|                                    |                                                                                                                                  |
| AMBIENT CONDITION                  |                                                                                                                                  |
| IP Protection:                     | IP65 front side                                                                                                                  |
| Operating temperature:             | – 40 °C + 55 °C                                                                                                                  |
| Storage temperature:               | – 40 °C + 85 °C                                                                                                                  |
|                                    |                                                                                                                                  |
| CERTIFICATE                        |                                                                                                                                  |
| REACH:                             | REACH compliant                                                                                                                  |
| RoHS:                              | RoHS compliant                                                                                                                   |
|                                    |                                                                                                                                  |
| OTHER                              |                                                                                                                                  |
| Short Description:                 | Actuator, $\emptyset$ 29 mm, Flush, Non illuminated, Black, Plastic, opaque, Round, Black Plastic, Momentary                     |
| Housing colour:                    | Grey                                                                                                                             |
| Housing material:                  | Plastic                                                                                                                          |
| Product attributes:                | Frontring with protective cover to be mounted with a torque of 0.4 Nm onto actuator                                              |
| Hints:                             | Frontring with protective cover to be mounted with a torque of 0.4 Nm onto actuator  Max. 3 switching elements can be clipped on |
| max. number of switching elements: | 3                                                                                                                                |
| Wiring diagrams:                   |                                                                                                                                  |
| Mounting cut-outs:                 |                                                                                                                                  |

A = Screw terminal

B = Push-in terminal (PIT)
C = Plug-in terminal 6.3 mm x 0.8 mm
D = Double plug-in terminal 6.3 mm x 0.8