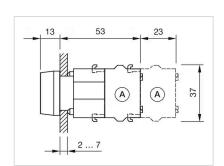

| Frontring with protective cover to be mounted with a torque of 0.4 Nm onto actuator  Max. 3 switching elements can be clipped on |
| max. number of switching elements: | 3                                                                                                                                |
| Wiring diagrams:                   |                                                                                                                                  |
| Mounting cut-outs:                 |                                                                                                                                  |



A = Screw terminal

B = Push-in terminal (PIT)
C = Plug-in terminal 6.3 mm x 0.8 mm
D = Double plug-in terminal 6.3 mm x 0.8

#### Dimension drawings:



A = Screw terminal