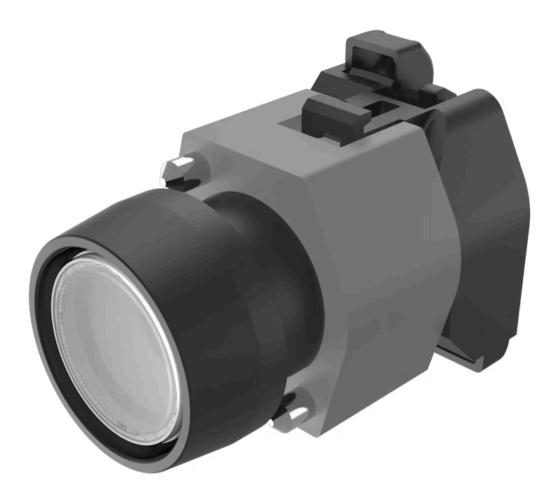

# 704.006.7 Actuator

#### FRONT

| Front dimension:      | Ø 29 mm |
|-----------------------|---------|
| Front form:           | Round   |
| Front bezel colour:   | Black   |
| Front bezel material: | Plastic |

#### MOUNTING

| Design:        | Raised         |
|----------------|----------------|
| Mounting type: | Panel mounting |

#### **OPERATING-/INDICATION PART**

| Lens colour:                | Colourless   |
|-----------------------------|--------------|
| Lens material:              | Plastic      |
| Lens shape:                 | Flush        |
| Lens optics:                | transparent  |
| Marking plate colour:       | White        |
| Marking plate optics:       | translucent  |
| Marking plate illumination: | illuminative |

#### OTHER

| Short Description: | Actuator, Ø 29 mm, Flush, Colourless, Plastic, transparent, Round, Black, Plastic, Screw terminal |
|--------------------|---------------------------------------------------------------------------------------------------|
| Housing colour:    | Grey                                                                                              |
| Housing material:  | Plastic                                                                                           |
| Hints:             | Filament lamp or LED                                                                              |
| Wiring diagrams:   |                                                                                                   |