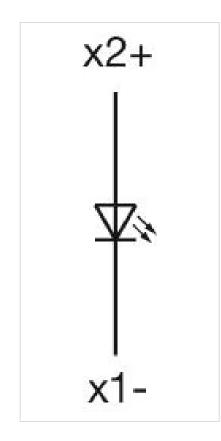

#### OTHER

| Short Description: | Actuator, Ø 29 mm, Flush, Colourless, Plastic, transparent, Round, Black, Plastic, Screw terminal |
|--------------------|---------------------------------------------------------------------------------------------------|
| Housing colour:    | Grey                                                                                              |
| Housing material:  | Plastic                                                                                           |
| Hints:             | Filament lamp or LED                                                                              |
| Wiring diagrams:   |                                                                                                   |