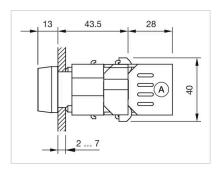

mpliant  |

#### OTHER

| Short Description: | Actuator, Ø 29 mm, Flush, Blue, Plastic, transparent, Round, Black, Plastic,<br>Screw terminal |
|--------------------|------------------------------------------------------------------------------------------------|
| Housing colour:    | Grey                                                                                           |
| Housing material:  | Plastic                                                                                        |
| Hints:             | Filament lamp or LED                                                                           |
| Wiring diagrams:   |                                                                                                |



#### Mounting cut-outs:



#### Dimension drawings:



A = Screw terminal