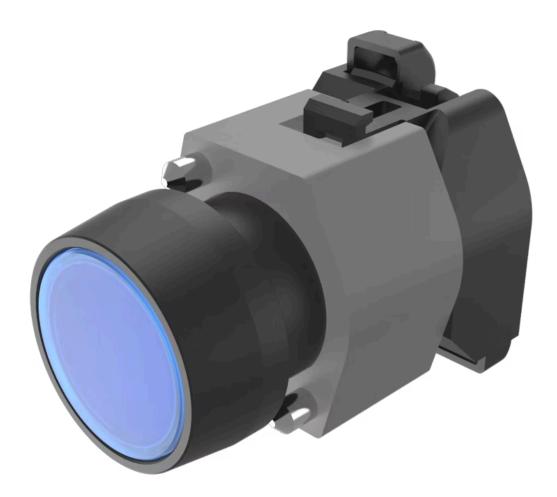

# 704.006.6 Actuator

#### FRONT

| Front dimension:      | Ø 29 mm |
|-----------------------|---------|
| Front form:           | Round   |
| Front bezel colour:   | Black   |
| Front bezel material: | Plastic |

#### MOUNTING

| Design:        | Raised         |
|----------------|----------------|
| Mounting type: | Panel mounting |

#### **OPERATING-/INDICATION PART**

| Lens colour:                | Blue         |
|-----------------------------|--------------|
| Lens material:              | Plastic      |
| Lens shape:                 | Flush        |
| Lens optics:                | transparent  |
| Marking plate colour:       | White        |
| Marking plate optics:       | translucent  |
| Marking plate illumination: | illuminative |

#### OTHER

| Short Description: | Actuator, Ø 29 mm, Flush, Blue, Plastic, transparent, Round, Black, Plastic,<br>Screw terminal |
|--------------------|------------------------------------------------------------------------------------------------|
| Housing colour:    | Grey                                                                                           |
| Housing material:  | Plastic                                                                                        |
| Hints:             | Filament lamp or LED                                                                           |
| Wiring diagrams:   |                                                                                                |