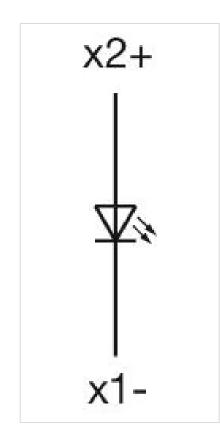

#### OTHER

| Short Description: | Actuator, Ø 29 mm, Flush, Blue, Plastic, transparent, Round, Black, Plastic,<br>Screw terminal |
|--------------------|------------------------------------------------------------------------------------------------|
| Housing colour:    | Grey                                                                                           |
| Housing material:  | Plastic                                                                                        |
| Hints:             | Filament lamp or LED                                                                           |
| Wiring diagrams:   |                                                                                                |