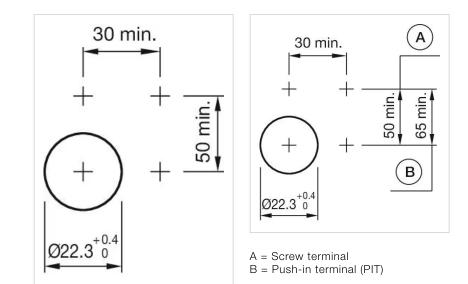

--------|
| RoHS:  | RoHS compliant  |

#### OTHER

| Short Description: | Actuator, Ø 29 mm, Flush, Blue, Plastic, transparent, Round, Black, Plastic,<br>Screw terminal |
|--------------------|------------------------------------------------------------------------------------------------|
| Housing colour:    | Grey                                                                                           |
| Housing material:  | Plastic                                                                                        |
| Hints:             | Filament lamp or LED                                                                           |
| Wiring diagrams:   |                                                                                                |



#### Mounting cut-outs:



#### Dimension drawings:



A = Screw terminal