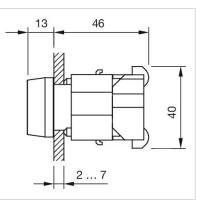

| Short Description: | Actuator, Ø 29 mm, Flush, Blue, Plastic, transparent, Round, Black, Plastic,<br>Screw terminal |
|--------------------|------------------------------------------------------------------------------------------------|
| Housing colour:    | Grey                                                                                           |
| Housing material:  | Plastic                                                                                        |
| Hints:             | Filament lamp or LED                                                                           |
| Wiring diagrams:   |                                                                                                |



#### Mounting cut-outs:



#### Dimension drawings:



A = Screw terminal