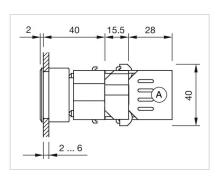

ERISTICS

Terminal: Screw terminal

| Weight: | 0.061 kg |
|---------|----------|
|---------|----------|

#### **AMBIENT CONDITION**

**IP Protection:** IP65 front side

**Operating temperature:**  $-40 \, ^{\circ}\text{C} \, ... + 55 \, ^{\circ}\text{C}$ 

Storage temperature:  $-40 \, ^{\circ}\text{C} \dots + 85 \, ^{\circ}\text{C}$ 

#### **CERTIFICATE**

**REACH:** REACH compliant

RoHS: RoHS compliant

#### **OTHER**

Short Description: Actuator, Ø 30.5 mm, Ø 35 mm, Flush, Green, Plastic, transparent, Round, Nature,

Aluminium, anodised, Screw terminal

Housing colour: Grey

Housing material: Plastic

**Hints:** The colour of anodised aluminium parts can vary due to technical production

reasons

Wiring diagrams:



## Mounting cut-outs:



A = Screw terminal

## Dimension drawings:



A = Screw terminal