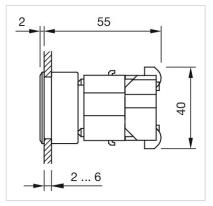

rew terminal

| Weight: | 0.061 kg |
|---------|----------|
|---------|----------|

#### **AMBIENT CONDITION**

**IP Protection:** IP65 front side

**Operating temperature:**  $-40 \, ^{\circ}\text{C} \, ... + 55 \, ^{\circ}\text{C}$ 

Storage temperature:  $-40 \, ^{\circ}\text{C} \dots + 85 \, ^{\circ}\text{C}$ 

#### **CERTIFICATE**

**REACH:** REACH compliant

RoHS: RoHS compliant

#### **OTHER**

Short Description: Actuator, Ø 30.5 mm, Ø 35 mm, Flush, Green, Plastic, transparent, Round, Nature,

Aluminium, anodised, Screw terminal

Housing colour: Grey

Housing material: Plastic

**Hints:** The colour of anodised aluminium parts can vary due to technical production

reasons

Wiring diagrams:



## Mounting cut-outs:



A = Screw terminal

## Dimension drawings:



A = Screw terminal