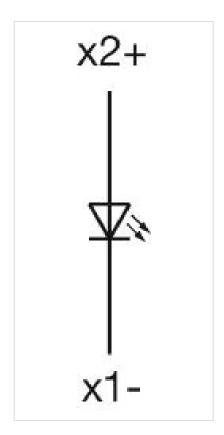

low-voltage switching devices" DII EN 60947-1 |

## MECHANICAL CHARACTERISTICS

Terminal: Screw terminal

| Weight: | 0.061 kg |
|---------|----------|
|---------|----------|

#### **AMBIENT CONDITION**

**IP Protection:** IP65 front side

**Operating temperature:**  $-40 \, ^{\circ}\text{C} \, ... + 55 \, ^{\circ}\text{C}$ 

Storage temperature:  $-40 \, ^{\circ}\text{C} \dots + 85 \, ^{\circ}\text{C}$ 

#### **CERTIFICATE**

**REACH:** REACH compliant

RoHS: RoHS compliant

#### **OTHER**

Short Description: Actuator, Ø 30.5 mm, Ø 35 mm, Flush, Green, Plastic, transparent, Round, Nature,

Aluminium, anodised, Screw terminal

Housing colour: Grey

Housing material: Plastic

**Hints:** The colour of anodised aluminium parts can vary due to technical production

reasons

Wiring diagrams:



## Mounting cut-outs:



A = Screw terminal

## Dimension drawings:



A = Screw terminal