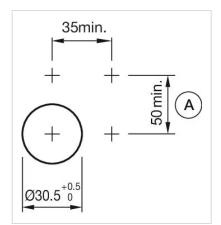

vices" DII EN 60947-1 |

## MECHANICAL CHARACTERISTICS

Terminal: Screw terminal

| Weight: | 0.061 kg |
|---------|----------|
|---------|----------|

#### **AMBIENT CONDITION**

**IP Protection:** IP65 front side

**Operating temperature:**  $-40 \, ^{\circ}\text{C} \, ... + 55 \, ^{\circ}\text{C}$ 

Storage temperature:  $-40 \, ^{\circ}\text{C} \dots + 85 \, ^{\circ}\text{C}$ 

#### **CERTIFICATE**

**REACH:** REACH compliant

RoHS: RoHS compliant

#### **OTHER**

Short Description: Actuator, Ø 30.5 mm, Ø 35 mm, Flush, Green, Plastic, transparent, Round, Nature,

Aluminium, anodised, Screw terminal

Housing colour: Grey

Housing material: Plastic

**Hints:** The colour of anodised aluminium parts can vary due to technical production

reasons

Wiring diagrams:



## Mounting cut-outs:



A = Screw terminal

## Dimension drawings:



A = Screw terminal