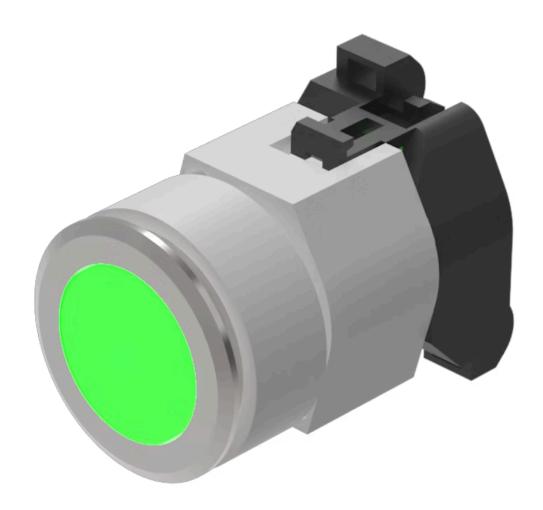

## Actuator

704.006.518

Distribution by DigiKey

# 704.006.518 Actuator

| FRONT                       |                                                                                           |
|-----------------------------|-------------------------------------------------------------------------------------------|
| Front dimension:            | Ø 35 mm                                                                                   |
| Front form:                 | Round                                                                                     |
| Front bezel colour:         | Nature                                                                                    |
| Front bezel material:       | Aluminium                                                                                 |
|                             |                                                                                           |
| MOUNTING                    |                                                                                           |
| Design:                     | Flush                                                                                     |
| Mounting cut-out:           | Ø 30.5 mm                                                                                 |
| Mounting type:              | Panel mounting                                                                            |
|                             |                                                                                           |
| OPERATING-/INDICATION PART  |                                                                                           |
| Lens colour:                | Green                                                                                     |
| Lens material:              | Plastic                                                                                   |
| Lens shape:                 | Flush                                                                                     |
| Lens optics:                | transparent                                                                               |
| Marking plate illumination: | illuminative                                                                              |
|                             |                                                                                           |
| ELECTRICAL CHARACTERISTICS  |                                                                                           |
| Standards:                  | The switches comply with the "Standards for low-voltage switching devices" DII EN 60947-1 |