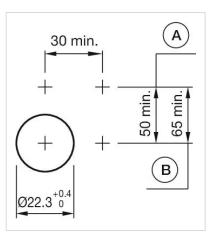

| Grey                                                                                                   |
| Housing material:      | Plastic                                                                                                |
| Hints:                 | Filament lamp or LED                                                                                   |
| Wiring diagrams:       |                                                                                                        |
|                        |                                                                                                        |
|                        |                                                                                                        |



## Mounting cut-outs:





A = Screw terminal B = Push-in terminal (PIT)

## Dimension drawings:



A = Screw terminal