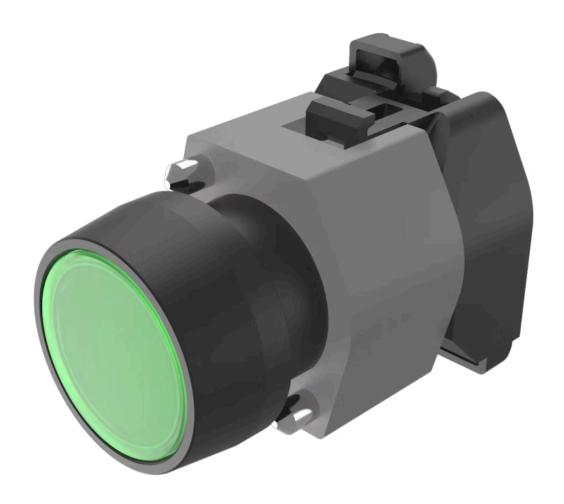

## 704.006.5 Actuator

Front dimension: Ø 29 mm

Front form: Round

Front bezel colour: Black

Front bezel material: Plastic

#### **MOUNTING**

Design: Raised

Mounting type: Panel mounting

### **OPERATING-/INDICATION PART**

Lens colour: Green

Lens material: Plastic

Lens shape: Flush

Lens optics: transparent

Marking plate colour: White

Marking plate optics: translucent

Marking plate illumination: illuminative