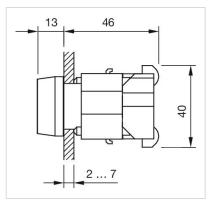

|
| Housing material:      | Plastic                                                                                                |
| Hints:                 | Filament lamp or LED                                                                                   |
| Wiring diagrams:       |                                                                                                        |
|                        |                                                                                                        |
|                        |                                                                                                        |



## Mounting cut-outs:





A = Screw terminal B = Push-in terminal (PIT)

## Dimension drawings:



A = Screw terminal