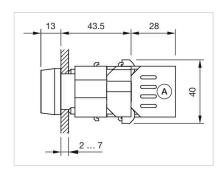

|
| Housing material:      | Plastic                                                                                                |
| Hints:                 | Filament lamp or LED                                                                                   |
| Wiring diagrams:       |                                                                                                        |
|                        |                                                                                                        |
|                        |                                                                                                        |



## Mounting cut-outs:





A = Screw terminal B = Push-in terminal (PIT)

## Dimension drawings:



A = Screw terminal