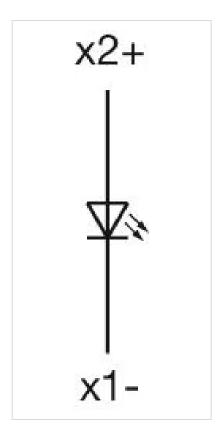

## **ELECTRICAL CHARACTERISTICS**

**Standards:** The switches comply with the "Standards for low-voltage switching devices" DIN

EN 60947-1

| Terminal:              | Screw terminal                                                                                         |
|------------------------|--------------------------------------------------------------------------------------------------------|
| Weight:                | 0.05 kg                                                                                                |
|                        |                                                                                                        |
| AMBIENT CONDITION      |                                                                                                        |
| IP Protection:         | IP65 front side                                                                                        |
| Operating temperature: | – 40 °C + 55 °C                                                                                        |
| Storage temperature:   | – 40 °C + 85 °C                                                                                        |
|                        |                                                                                                        |
| CERTIFICATE            |                                                                                                        |
| REACH:                 | REACH compliant                                                                                        |
| RoHS:                  | RoHS compliant                                                                                         |
|                        |                                                                                                        |
| OTHER                  |                                                                                                        |
| Short Description:     | Actuator, $\emptyset$ 29 mm, Flush, Green, Plastic, transparent, Round, Black, Plastic, Screw terminal |
| Housing colour:        | Grey                                                                                                   |
| Housing material:      | Plastic                                                                                                |
| Hints:                 | Filament lamp or LED                                                                                   |
| Wiring diagrams:       |                                                                                                        |
|                        |                                                                                                        |
|                        |                                                                                                        |