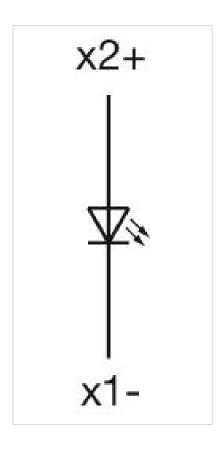

|

Screw terminal

| Weight: | 0.061 kg |
|---------|----------|
|         | 0.001.19 |

#### **AMBIENT CONDITION**

**IP Protection:** IP65 front side

**Operating temperature:**  $-40 \, ^{\circ}\text{C} \, ... + 55 \, ^{\circ}\text{C}$ 

Storage temperature:  $-40 \, ^{\circ}\text{C} \dots + 85 \, ^{\circ}\text{C}$ 

#### **CERTIFICATE**

**REACH:** REACH compliant

RoHS: RoHS compliant

#### **OTHER**

Short Description: Actuator, Ø 30.5 mm, Ø 35 mm, Flush, Yellow, Plastic, transparent, Round, Nature,

Aluminium, anodised, Screw terminal

Housing colour: Grey

Housing material: Plastic

**Hints:** The colour of anodised aluminium parts can vary due to technical production

reasons

Wiring diagrams:



## Mounting cut-outs:



A = Screw terminal

## Dimension drawings:



A = Screw terminal