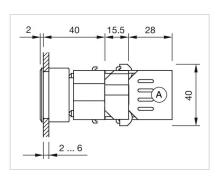

|

Screw terminal

| Weight: | 0.061 kg |
|---------|----------|
|         | 0.001.19 |

#### **AMBIENT CONDITION**

**IP Protection:** IP65 front side

**Operating temperature:**  $-40 \, ^{\circ}\text{C} \, ... + 55 \, ^{\circ}\text{C}$ 

Storage temperature:  $-40 \, ^{\circ}\text{C} \dots + 85 \, ^{\circ}\text{C}$ 

#### **CERTIFICATE**

**REACH:** REACH compliant

RoHS: RoHS compliant

#### **OTHER**

Short Description: Actuator, Ø 30.5 mm, Ø 35 mm, Flush, Yellow, Plastic, transparent, Round, Nature,

Aluminium, anodised, Screw terminal

Housing colour: Grey

Housing material: Plastic

**Hints:** The colour of anodised aluminium parts can vary due to technical production

reasons

Wiring diagrams:



## Mounting cut-outs:



A = Screw terminal

## Dimension drawings:



A = Screw terminal