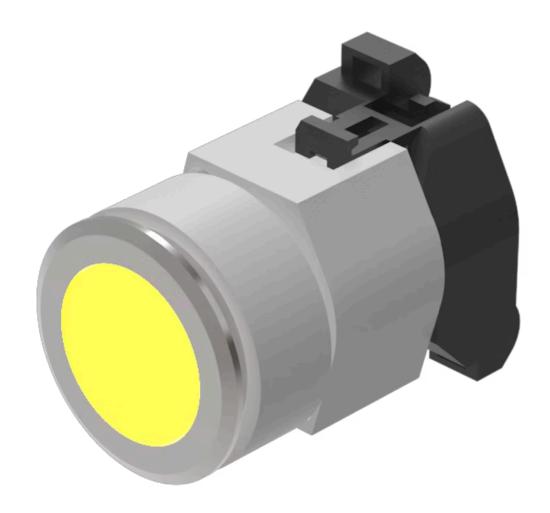

## Actuator

704.006.418

Distribution by DigiKey

**MECHANICAL CHARACTERISTICS** 

Terminal:

# 704.006.418 Actuator

| FRONT                       |                                                                                           |
|-----------------------------|-------------------------------------------------------------------------------------------|
| Front dimension:            | Ø 35 mm                                                                                   |
| Front form:                 | Round                                                                                     |
| Front bezel colour:         | Nature                                                                                    |
| Front bezel material:       | Aluminium                                                                                 |
|                             |                                                                                           |
| MOUNTING                    |                                                                                           |
| Design:                     | Flush                                                                                     |
| Mounting cut-out:           | Ø 30.5 mm                                                                                 |
| Mounting type:              | Panel mounting                                                                            |
|                             |                                                                                           |
| OPERATING-/INDICATION PART  |                                                                                           |
| Lens colour:                | Yellow                                                                                    |
| Lens material:              | Plastic                                                                                   |
| Lens shape:                 | Flush                                                                                     |
| Lens optics:                | transparent                                                                               |
| Marking plate illumination: | illuminative                                                                              |
|                             |                                                                                           |
| ELECTRICAL CHARACTERISTICS  |                                                                                           |
| Standards:                  | The switches comply with the "Standards for low-voltage switching devices" DII EN 60947-1 |
|                             |                                                                                           |

Screw terminal

| Weight: | 0.061 kg |
|---------|----------|
|         | 0.001.19 |

#### **OTHER**

Short Description: Actuator, Ø 30.5 mm, Ø 35 mm, Flush, Yellow, Plastic, transparent, Round, Nature,

Aluminium, anodised, Screw terminal

Housing colour: Grey

Housing material: Plastic

**Hints:** The colour of anodised aluminium parts can vary due to technical production