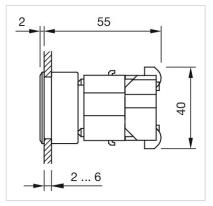

ew terminal

| Weight: | 0.061 kg |
|---------|----------|
|         | 0.001.19 |

#### **AMBIENT CONDITION**

**IP Protection:** IP65 front side

**Operating temperature:**  $-40 \, ^{\circ}\text{C} \, ... + 55 \, ^{\circ}\text{C}$ 

Storage temperature:  $-40 \, ^{\circ}\text{C} \dots + 85 \, ^{\circ}\text{C}$ 

#### **CERTIFICATE**

**REACH:** REACH compliant

RoHS: RoHS compliant

#### **OTHER**

Short Description: Actuator, Ø 30.5 mm, Ø 35 mm, Flush, Yellow, Plastic, transparent, Round, Nature,

Aluminium, anodised, Screw terminal

Housing colour: Grey

Housing material: Plastic

**Hints:** The colour of anodised aluminium parts can vary due to technical production

reasons

Wiring diagrams:



## Mounting cut-outs:



A = Screw terminal

## Dimension drawings:



A = Screw terminal