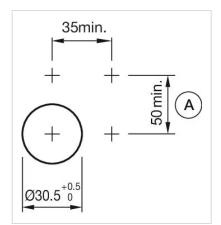

|

Screw terminal

| Weight: | 0.061 kg |
|---------|----------|
|         | 0.001.19 |

#### **AMBIENT CONDITION**

**IP Protection:** IP65 front side

**Operating temperature:**  $-40 \, ^{\circ}\text{C} \, ... + 55 \, ^{\circ}\text{C}$ 

Storage temperature:  $-40 \, ^{\circ}\text{C} \dots + 85 \, ^{\circ}\text{C}$ 

#### **CERTIFICATE**

**REACH:** REACH compliant

RoHS: RoHS compliant

#### **OTHER**

Short Description: Actuator, Ø 30.5 mm, Ø 35 mm, Flush, Yellow, Plastic, transparent, Round, Nature,

Aluminium, anodised, Screw terminal

Housing colour: Grey

Housing material: Plastic

**Hints:** The colour of anodised aluminium parts can vary due to technical production

reasons

Wiring diagrams:



## Mounting cut-outs:



A = Screw terminal

## Dimension drawings:



A = Screw terminal