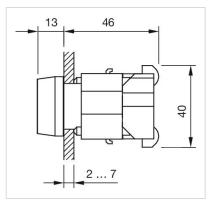

| Housing material:      | Plastic                                                                                                   |
| Hints:                 | Filament lamp or LED                                                                                      |
| Wiring diagrams:       |                                                                                                           |
|                        |                                                                                                           |
|                        |                                                                                                           |



### Mounting cut-outs:



A = Screw terminal B = Push-in terminal (PIT)



### Dimension drawings:



A = Screw terminal