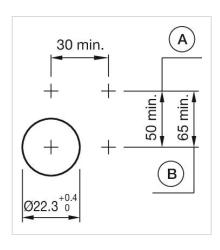

### Mounting cut-outs:

A = Screw terminal B = Push-in terminal (PIT)

### Dimension drawings:

A = Screw terminal