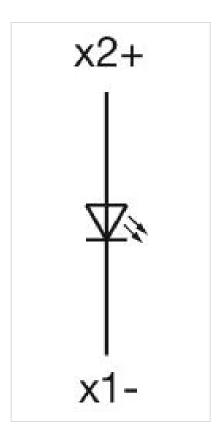

## **ELECTRICAL CHARACTERISTICS**

**Standards:** The switches comply with the "Standards for low-voltage switching devices" DIN

EN 60947-1

| Terminal:              | Screw terminal                                                                                            |
|------------------------|-----------------------------------------------------------------------------------------------------------|
| Weight:                | 0.05 kg                                                                                                   |
|                        |                                                                                                           |
| AMBIENT CONDITION      |                                                                                                           |
| IP Protection:         | IP65 front side                                                                                           |
| Operating temperature: | – 40 °C + 55 °C                                                                                           |
| Storage temperature:   | – 40 °C + 85 °C                                                                                           |
|                        |                                                                                                           |
| CERTIFICATE            |                                                                                                           |
| REACH:                 | REACH compliant                                                                                           |
| RoHS:                  | RoHS compliant                                                                                            |
|                        |                                                                                                           |
| OTHER                  |                                                                                                           |
| Short Description:     | Actuator, $\varnothing$ 29 mm, Flush, Yellow, Plastic, transparent, Round, Black, Plastic, Screw terminal |
| Housing colour:        | Grey                                                                                                      |
| Housing material:      | Plastic                                                                                                   |
| Hints:                 | Filament lamp or LED                                                                                      |
| Wiring diagrams:       |                                                                                                           |
|                        |                                                                                                           |
|                        |                                                                                                           |