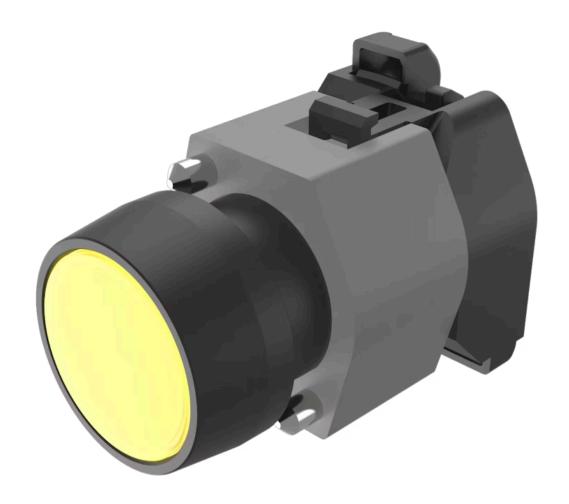

## 704.006.4 Actuator

Front dimension: Ø 29 mm

Front form: Round

Front bezel colour: Black

Front bezel material: Plastic

#### **MOUNTING**

Design: Raised

Mounting type: Panel mounting

#### **OPERATING-/INDICATION PART**

Lens colour: Yellow

Lens material: Plastic

Lens shape: Flush

Lens optics: transparent

Marking plate colour: White

Marking plate optics: translucent

Marking plate illumination: illuminative