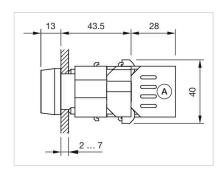

|
| Housing material:      | Plastic                                                                                                   |
| Hints:                 | Filament lamp or LED                                                                                      |
| Wiring diagrams:       |                                                                                                           |
|                        |                                                                                                           |
|                        |                                                                                                           |



### Mounting cut-outs:



A = Screw terminal B = Push-in terminal (PIT)



### Dimension drawings:



A = Screw terminal