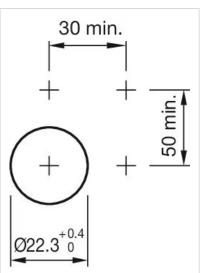

|
| Housing material:      | Plastic                                                                                                   |
| Hints:                 | Filament lamp or LED                                                                                      |
| Wiring diagrams:       |                                                                                                           |
|                        |                                                                                                           |
|                        |                                                                                                           |



### Mounting cut-outs:



A = Screw terminal B = Push-in terminal (PIT)



### Dimension drawings:



A = Screw terminal