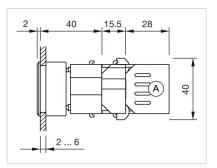

#### **MECHANICAL CHARACTERISTICS**

Terminal:

Screw terminal

Weight:

0.061 kg

#### Dimension drawings:

A = Screw terminal