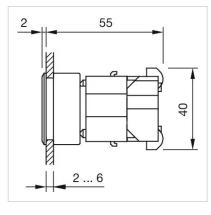

#### FRONT

| Front dimension:      | Ø 35 mm   |
|-----------------------|-----------|
| Front form:           | Round     |
| Front bezel colour:   | Nature    |
| Front bezel material: | Aluminium |

#### MOUNTING

| Design:           | Flush          |
|-------------------|----------------|
| Mounting cut-out: | Ø 30.5 mm      |
| Mounting type:    | Panel mounting |

#### Dimension drawings:

A = Screw terminal