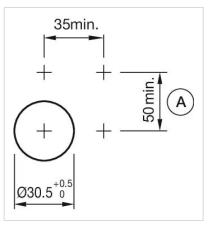

#### MOUNTING

| Design:           | Flush          |
|-------------------|----------------|
| Mounting cut-out: | Ø 30.5 mm      |
| Mounting type:    | Panel mounting |

#### Mounting cut-outs:

A = Screw terminal