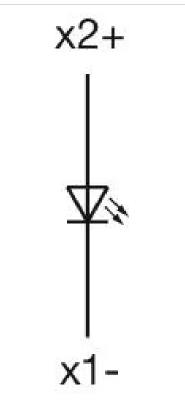

#### OTHER

| Short Description: | Actuator, Ø 30.5 mm, Ø 35 mm, Flush, Red, Plastic, transparent, Round, Nature,<br>Aluminium, anodised, Screw terminal |
|--------------------|-----------------------------------------------------------------------------------------------------------------------|
| Housing colour:    | Grey                                                                                                                  |
| Housing material:  | Plastic                                                                                                               |
| Hints:             | The colour of anodised aluminium parts can vary due to technical production reasons                                   |
| Wiring diagrams:   |                                                                                                                       |