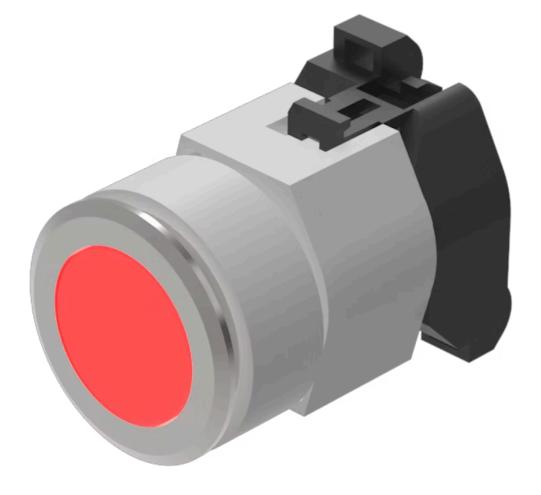

# 704.006.218 Actuator

#### FRONT

| Front dimension:      | Ø 35 mm   |
|-----------------------|-----------|
| Front form:           | Round     |
| Front bezel colour:   | Nature    |
| Front bezel material: | Aluminium |

#### MOUNTING

| Design:           | Flush          |
|-------------------|----------------|
| Mounting cut-out: | Ø 30.5 mm      |
| Mounting type:    | Panel mounting |

#### **OPERATING-/INDICATION PART**

| Lens colour:                | Red          |
|-----------------------------|--------------|
| Lens material:              | Plastic      |
| Lens shape:                 | Flush        |
| Lens optics:                | transparent  |
| Marking plate illumination: | illuminative |

#### **MECHANICAL CHARACTERISTICS**

Terminal:

Screw terminal

Weight:

0.061 kg