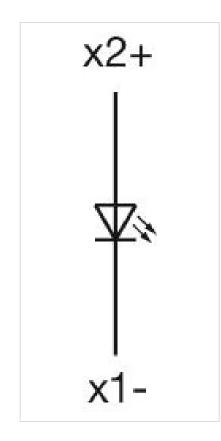

#### OTHER

| Short Description: | Actuator, Ø 29 mm, Flush, Red, Plastic, transparent, Round, Black, Plastic,<br>Screw terminal |
|--------------------|-----------------------------------------------------------------------------------------------|
| Housing colour:    | Grey                                                                                          |
| Housing material:  | Plastic                                                                                       |
| Hints:             | Filament lamp or LED                                                                          |
| Wiring diagrams:   |                                                                                               |