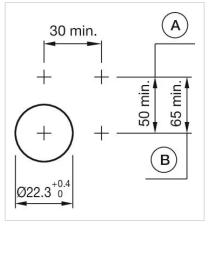

#### Mounting cut-outs:

A = Screw terminal B = Push-in terminal (PIT)

**Dimension drawings:** 

A = Screw terminal