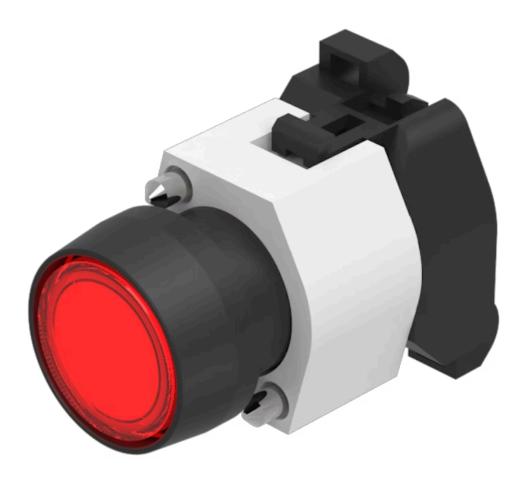

# 704.006.2 Actuator

#### FRONT

| Front dimension:      | Ø 29 mm |
|-----------------------|---------|
| Front form:           | Round   |
| Front bezel colour:   | Black   |
| Front bezel material: | Plastic |

#### MOUNTING

| Design:        | Raised         |
|----------------|----------------|
| Mounting type: | Panel mounting |

#### **OPERATING-/INDICATION PART**

| Lens colour:                | Red          |
|-----------------------------|--------------|
| Lens material:              | Plastic      |
| Lens shape:                 | Flush        |
| Lens optics:                | transparent  |
| Marking plate colour:       | White        |
| Marking plate optics:       | translucent  |
| Marking plate illumination: | illuminative |

#### OTHER

| Short Description: | Actuator, Ø 29 mm, Flush, Red, Plastic, transparent, Round, Black, Plastic,<br>Screw terminal |
|--------------------|-----------------------------------------------------------------------------------------------|
| Housing colour:    | Grey                                                                                          |
| Housing material:  | Plastic                                                                                       |
| Hints:             | Filament lamp or LED                                                                          |
| Wiring diagrams:   |                                                                                               |