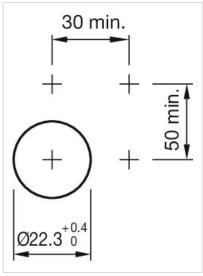

#### Mounting cut-outs:

A = Screw terminal B = Push-in terminal (PIT)

**Dimension drawings:** 

A = Screw terminal