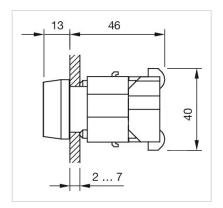

#### Mounting cut-outs:

A = Screw terminal B = Push-in terminal (PIT)

**Dimension drawings:** 

A = Screw terminal