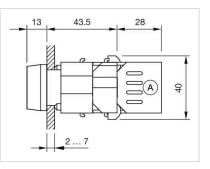

#### Mounting cut-outs:

A = Screw terminal B = Push-in terminal (PIT)

**Dimension drawings:** 

A = Screw terminal