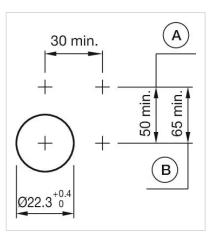

|  |
| Housing material:      | Plastic                                                                                                    |  |
| Hints:                 | Filament lamp or LED                                                                                       |  |
| Wiring diagrams:       |                                                                                                            |  |
|                        |                                                                                                            |  |
|                        |                                                                                                            |  |



## Mounting cut-outs:





A = Screw terminal B = Push-in terminal (PIT)

## Dimension drawings:





A = Screw terminal