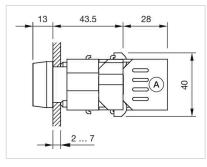

|
| Housing material:      | Plastic                                                                                                    |  |
| Hints:                 | Filament lamp or LED                                                                                       |  |
| Wiring diagrams:       |                                                                                                            |  |
|                        |                                                                                                            |  |
|                        |                                                                                                            |  |



## Mounting cut-outs:





A = Screw terminal B = Push-in terminal (PIT)

## Dimension drawings:





A = Screw terminal