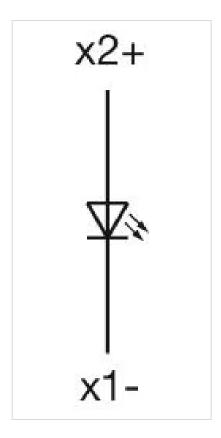

## **ELECTRICAL CHARACTERISTICS**

Standards: The switches comply with the "Standards for low-voltage switching devices" DIN

EN 60947-1

| Terminal:              | Screw terminal                                                                                             |  |
|------------------------|------------------------------------------------------------------------------------------------------------|--|
| Weight:                | 0.05 kg                                                                                                    |  |
|                        |                                                                                                            |  |
| AMBIENT CONDITION      |                                                                                                            |  |
| IP Protection:         | IP65 front side                                                                                            |  |
| Operating temperature: | – 40 °C + 55 °C                                                                                            |  |
| Storage temperature:   | – 40 °C + 85 °C                                                                                            |  |
|                        |                                                                                                            |  |
| CERTIFICATE            |                                                                                                            |  |
| REACH:                 | REACH compliant                                                                                            |  |
| RoHS:                  | RoHS compliant                                                                                             |  |
|                        |                                                                                                            |  |
| OTHER                  |                                                                                                            |  |
| Short Description:     | Actuator, $\emptyset$ 29 mm, Flush, Colourless, Plastic, transparent, Round, Grey, Plastic, Screw terminal |  |
| Housing colour:        | Grey                                                                                                       |  |
| Housing material:      | Plastic                                                                                                    |  |
| Hints:                 | Filament lamp or LED                                                                                       |  |
| Wiring diagrams:       |                                                                                                            |  |
|                        |                                                                                                            |  |
|                        |                                                                                                            |  |