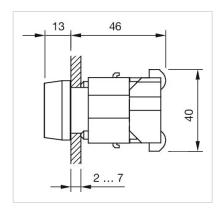

|
| Housing material:      | Plastic                                                                                                    |  |
| Hints:                 | Filament lamp or LED                                                                                       |  |
| Wiring diagrams:       |                                                                                                            |  |
|                        |                                                                                                            |  |
|                        |                                                                                                            |  |



## Mounting cut-outs:





A = Screw terminal B = Push-in terminal (PIT)

## Dimension drawings:





A = Screw terminal