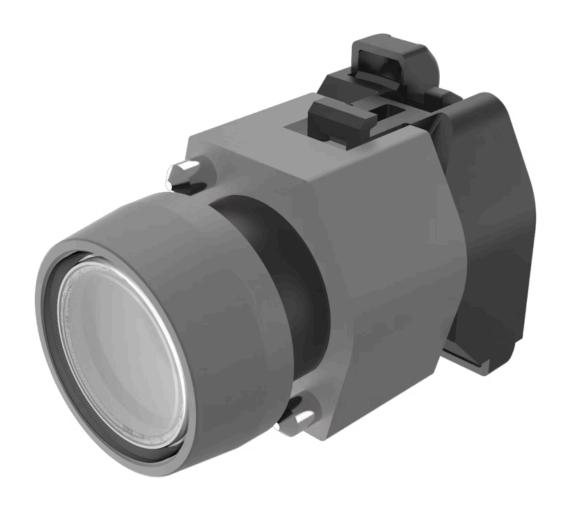

## 704.002.7 Actuator

| Е | D | 0 | N  | ٦ |
|---|---|---|----|---|
| г | п | v | 14 |   |

Front dimension: Ø 29 mm

Front form: Round

Front bezel colour: Grey

Front bezel material: Plastic

#### **MOUNTING**

Design: Raised

Mounting type: Panel mounting

### **OPERATING-/INDICATION PART**

Lens colour: Colourless

Lens material: Plastic

Lens shape: Flush

Lens optics: transparent

Marking plate colour: White

Marking plate optics: translucent

Marking plate illumination: illuminative