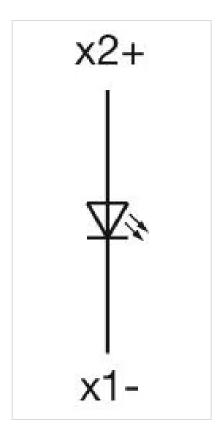

## **ELECTRICAL CHARACTERISTICS**

**Standards:** The switches comply with the "Standards for low-voltage switching devices" DIN

EN 60947-1

| Terminal:              | Screw terminal                                                                             |  |
|------------------------|--------------------------------------------------------------------------------------------|--|
| Weight:                | 0.05 kg                                                                                    |  |
|                        |                                                                                            |  |
| AMBIENT CONDITION      |                                                                                            |  |
| IP Protection:         | IP65 front side                                                                            |  |
| Operating temperature: | – 40 °C + 55 °C                                                                            |  |
| Storage temperature:   | – 40 °C + 85 °C                                                                            |  |
|                        |                                                                                            |  |
| CERTIFICATE            |                                                                                            |  |
| REACH:                 | REACH compliant                                                                            |  |
| RoHS:                  | RoHS compliant                                                                             |  |
|                        |                                                                                            |  |
| OTHER                  |                                                                                            |  |
| Short Description:     | Actuator, Ø 29 mm, Flush, Blue, Plastic, transparent, Round, Grey, Plastic, Screw terminal |  |
| Housing colour:        | Grey                                                                                       |  |
| Housing material:      | Plastic                                                                                    |  |
| Hints:                 | Filament lamp or LED                                                                       |  |
| Wiring diagrams:       |                                                                                            |  |
|                        |                                                                                            |  |
|                        |                                                                                            |  |