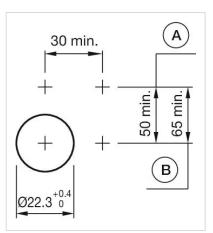

rey, Plastic, Screw terminal |  |
| Housing colour:        | Grey                                                                                       |  |
| Housing material:      | Plastic                                                                                    |  |
| Hints:                 | Filament lamp or LED                                                                       |  |
| Wiring diagrams:       |                                                                                            |  |
|                        |                                                                                            |  |
|                        |                                                                                            |  |



## Mounting cut-outs:





A = Screw terminal B = Push-in terminal (PIT)

## Dimension drawings:



A = Screw terminal