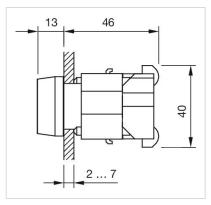

|  |
| Housing material:      | Plastic                                                                                    |  |
| Hints:                 | Filament lamp or LED                                                                       |  |
| Wiring diagrams:       |                                                                                            |  |
|                        |                                                                                            |  |
|                        |                                                                                            |  |



## Mounting cut-outs:





A = Screw terminal B = Push-in terminal (PIT)

## Dimension drawings:



A = Screw terminal