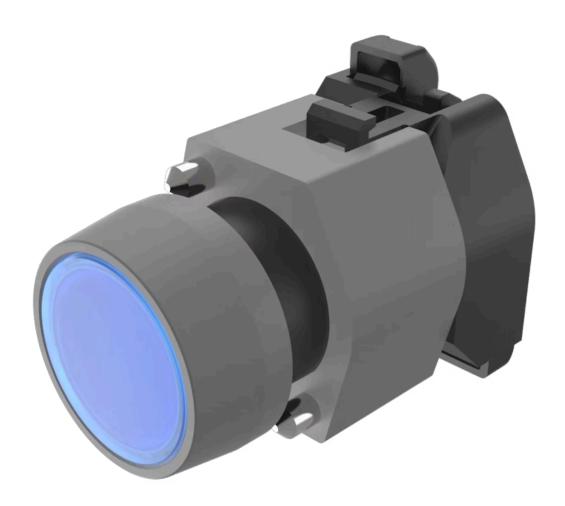

## 704.002.6 Actuator

|   | _  | _  |   | _ |
|---|----|----|---|---|
| ы | К( | 91 | N |   |

Front dimension: Ø 29 mm
Front form: Round

Front bezel colour: Grey

Front bezel material: Plastic

#### **MOUNTING**

Design: Raised

Mounting type: Panel mounting

### **OPERATING-/INDICATION PART**

Lens colour: Blue

Lens material: Plastic

Lens shape: Flush

Lens optics: transparent

Marking plate colour: White

Marking plate optics: translucent

Marking plate illumination: illuminative