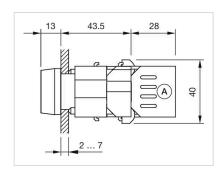

|  |
| Housing material:      | Plastic                                                                                    |  |
| Hints:                 | Filament lamp or LED                                                                       |  |
| Wiring diagrams:       |                                                                                            |  |
|                        |                                                                                            |  |
|                        |                                                                                            |  |



## Mounting cut-outs:





A = Screw terminal B = Push-in terminal (PIT)

## Dimension drawings:



A = Screw terminal