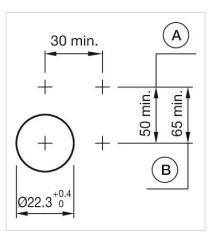

|  |
| Housing material:      | Plastic                                                                                                |  |
| Hints:                 | Filament lamp or LED                                                                                   |  |
| Wiring diagrams:       |                                                                                                        |  |
|                        |                                                                                                        |  |
|                        |                                                                                                        |  |



## Mounting cut-outs:





A = Screw terminal B = Push-in terminal (PIT)

## Dimension drawings:



A = Screw terminal