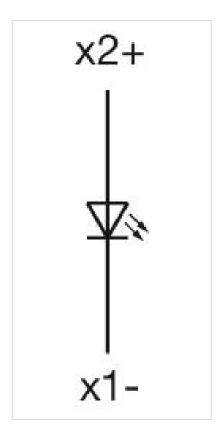

## **ELECTRICAL CHARACTERISTICS**

Standards: The switches comply with the "Standards for low-voltage switching devices" DIN

EN 60947-1

| Terminal:              | Screw terminal                                                                                         |  |
|------------------------|--------------------------------------------------------------------------------------------------------|--|
| Weight:                | 0.05 kg                                                                                                |  |
|                        |                                                                                                        |  |
| AMBIENT CONDITION      |                                                                                                        |  |
| IP Protection:         | IP65 front side                                                                                        |  |
| Operating temperature: | – 40 °C + 55 °C                                                                                        |  |
| Storage temperature:   | – 40 °C + 85 °C                                                                                        |  |
|                        |                                                                                                        |  |
| CERTIFICATE            |                                                                                                        |  |
| REACH:                 | REACH compliant                                                                                        |  |
| RoHS:                  | RoHS compliant                                                                                         |  |
|                        |                                                                                                        |  |
| OTHER                  |                                                                                                        |  |
| Short Description:     | Actuator, $\emptyset$ 29 mm, Flush, Yellow, Plastic, transparent, Round, Grey, Plastic, Screw terminal |  |
| Housing colour:        | Grey                                                                                                   |  |
| Housing material:      | Plastic                                                                                                |  |
| Hints:                 | Filament lamp or LED                                                                                   |  |
| Wiring diagrams:       |                                                                                                        |  |
|                        |                                                                                                        |  |
|                        |                                                                                                        |  |