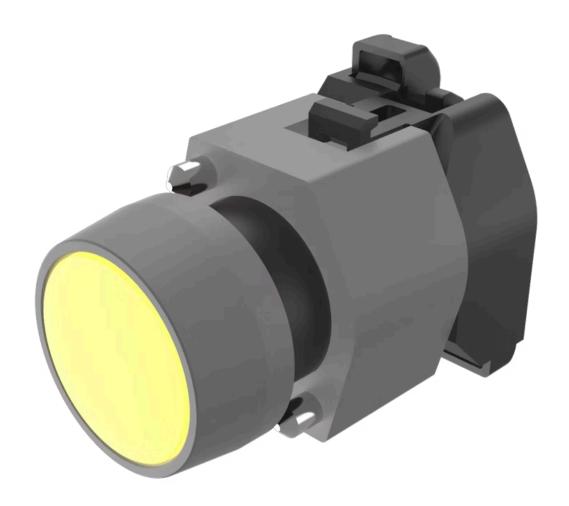

## 704.002.4 Actuator

Round

Front dimension: Ø 29 mm

Front bezel colour: Grey

Front bezel material: Plastic

#### **MOUNTING**

Front form:

Design: Raised

Mounting type: Panel mounting

### **OPERATING-/INDICATION PART**

Lens colour: Yellow

Lens material: Plastic

Lens shape: Flush

Lens optics: transparent

Marking plate colour: White

Marking plate optics: translucent

Marking plate illumination: illuminative