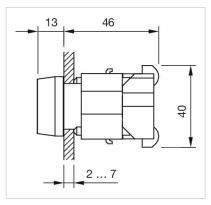

|
| Housing material:      | Plastic                                                                                                |  |
| Hints:                 | Filament lamp or LED                                                                                   |  |
| Wiring diagrams:       |                                                                                                        |  |
|                        |                                                                                                        |  |
|                        |                                                                                                        |  |



## Mounting cut-outs:





A = Screw terminal B = Push-in terminal (PIT)

## Dimension drawings:



A = Screw terminal