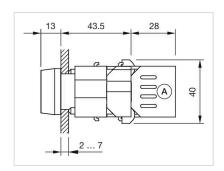

|  |
| Housing material:      | Plastic                                                                                                |  |
| Hints:                 | Filament lamp or LED                                                                                   |  |
| Wiring diagrams:       |                                                                                                        |  |
|                        |                                                                                                        |  |
|                        |                                                                                                        |  |



## Mounting cut-outs:





A = Screw terminal B = Push-in terminal (PIT)

## Dimension drawings:



A = Screw terminal