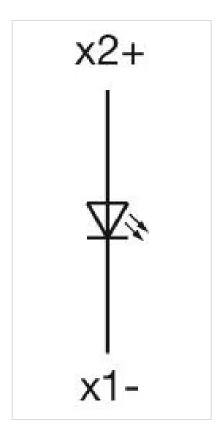

## **ELECTRICAL CHARACTERISTICS**

**Standards:** The switches comply with the "Standards for low-voltage switching devices" DIN

EN 60947-1

| Terminal:              | Screw terminal                                                                                      |  |  |
|------------------------|-----------------------------------------------------------------------------------------------------|--|--|
| Weight:                | 0.05 kg                                                                                             |  |  |
|                        |                                                                                                     |  |  |
| AMBIENT CONDITION      |                                                                                                     |  |  |
| IP Protection:         | IP65 front side                                                                                     |  |  |
| Operating temperature: | – 40 °C + 55 °C                                                                                     |  |  |
| Storage temperature:   | – 40 °C + 85 °C                                                                                     |  |  |
|                        |                                                                                                     |  |  |
| CERTIFICATE            |                                                                                                     |  |  |
| REACH:                 | REACH compliant                                                                                     |  |  |
| RoHS:                  | RoHS compliant                                                                                      |  |  |
|                        |                                                                                                     |  |  |
| OTHER                  |                                                                                                     |  |  |
| Short Description:     | Actuator, $\emptyset$ 29 mm, Flush, Red, Plastic, transparent, Round, Grey, Plastic, Screw terminal |  |  |
| Housing colour:        | Grey                                                                                                |  |  |
| Housing material:      | Plastic                                                                                             |  |  |
| Hints:                 | Filament lamp or LED                                                                                |  |  |
| Wiring diagrams:       |                                                                                                     |  |  |
|                        |                                                                                                     |  |  |
|                        |                                                                                                     |  |  |