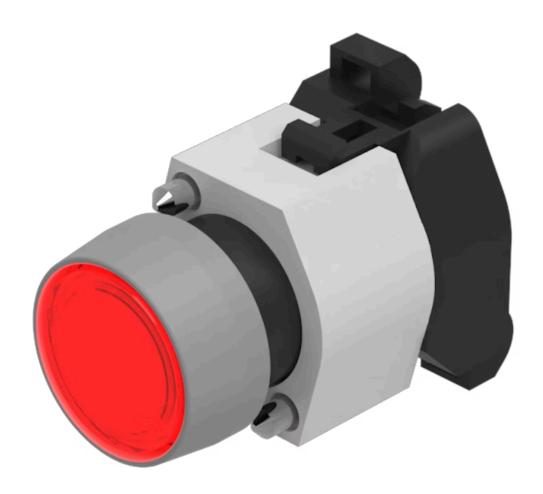

## 704.002.2 Actuator

|    | _ | $\overline{}$ | ĸ. | - |  |
|----|---|---------------|----|---|--|
| ы. | к | ( )           | N  |   |  |
|    |   |               |    |   |  |

Front dimension: Ø 29 mm

Front form: Round

Front bezel colour: Grey

Front bezel material: Plastic

#### **MOUNTING**

Design: Raised

Mounting type: Panel mounting

### **OPERATING-/INDICATION PART**

Lens colour: Red

Lens material: Plastic

Lens shape: Flush

Lens optics: transparent

Marking plate colour: White

Marking plate optics: translucent

Marking plate illumination: illuminative