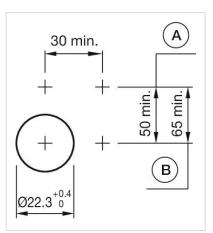

|  |  |
| Housing material:      | Plastic                                                                                             |  |  |
| Hints:                 | Filament lamp or LED                                                                                |  |  |
| Wiring diagrams:       |                                                                                                     |  |  |
|                        |                                                                                                     |  |  |
|                        |                                                                                                     |  |  |



## Mounting cut-outs:





A = Screw terminal B = Push-in terminal (PIT)

## Dimension drawings:





A = Screw terminal