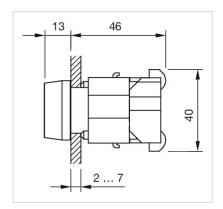

|  |  |
| Housing material:      | Plastic                                                                                             |  |  |
| Hints:                 | Filament lamp or LED                                                                                |  |  |
| Wiring diagrams:       |                                                                                                     |  |  |
|                        |                                                                                                     |  |  |
|                        |                                                                                                     |  |  |



## Mounting cut-outs:





A = Screw terminal B = Push-in terminal (PIT)

## Dimension drawings:





A = Screw terminal