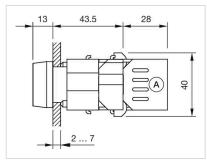

|  |  |
| Housing material:      | Plastic                                                                                             |  |  |
| Hints:                 | Filament lamp or LED                                                                                |  |  |
| Wiring diagrams:       |                                                                                                     |  |  |
|                        |                                                                                                     |  |  |
|                        |                                                                                                     |  |  |



## Mounting cut-outs:





A = Screw terminal B = Push-in terminal (PIT)

## Dimension drawings:





A = Screw terminal