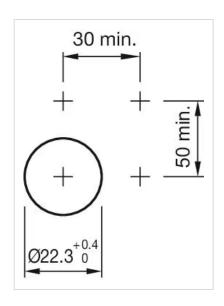

## Mounting cut-outs:

A = Screw terminal B = Push-in terminal (PIT)

## Dimension drawings:

A = Screw terminal