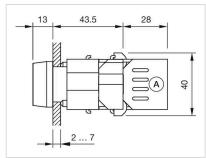

|                                                                                           |
| MECHANICAL CHARACTERISTICS |                                                                                           |

Screw terminal

0.05 kg

### **AMBIENT CONDITION**

**IP Protection:** IP65 front side

**Operating temperature:**  $-40 \, ^{\circ}\text{C} \, ... + 55 \, ^{\circ}\text{C}$ 

Storage temperature:  $-40 \, ^{\circ}\text{C} \dots + 85 \, ^{\circ}\text{C}$ 

#### **CERTIFICATE**

**REACH:** REACH compliant

RoHS: RoHS compliant

#### **OTHER**

**Short Description:** Actuator, Ø 29 mm, Round, Screw terminal

Housing colour: Grey

Housing material: Plastic

Wiring diagrams:



Mounting cut-outs:





A = Screw terminal B = Push-in terminal (PIT)

## Dimension drawings:





A = Screw terminal