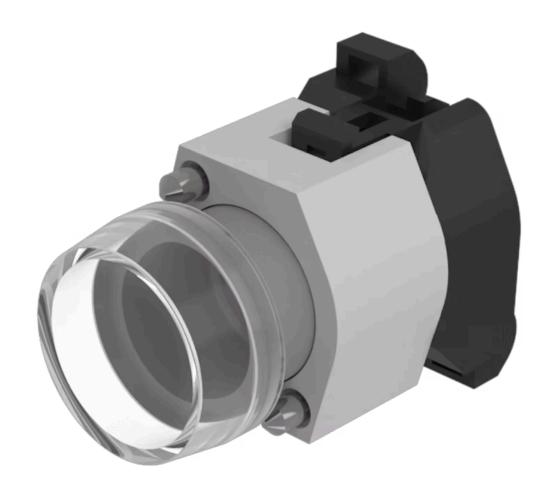

# Actuator

704.001.7

Distribution by DigiKey

Terminal:

Weight:

# 704.001.7 Actuator

| 0                          |                                                                                           |
|----------------------------|-------------------------------------------------------------------------------------------|
|                            |                                                                                           |
| FRONT                      |                                                                                           |
| Front dimension:           | Ø 29 mm                                                                                   |
| Front form:                | Round                                                                                     |
|                            |                                                                                           |
| MOUNTING                   |                                                                                           |
| Design:                    | Raised                                                                                    |
| Mounting type:             | Panel mounting                                                                            |
|                            |                                                                                           |
| OPERATING-/INDICATION PART |                                                                                           |
| Lens cap colour:           | Colourless                                                                                |
| Lens cap material:         | Plastic                                                                                   |
| Lens cap optical effect:   | transparent                                                                               |
| Marking cap colour:        | Colourless                                                                                |
| Marking cap optics:        | transparent                                                                               |
| Marking cap surface:       | ribbed                                                                                    |
|                            |                                                                                           |
| ELECTRICAL CHARACTERISTICS |                                                                                           |
| Standards:                 | The switches comply with the "Standards for low-voltage switching devices" DII EN 60947-1 |
|                            |                                                                                           |
| MECHANICAL CHARACTERISTICS |                                                                                           |

#### **OTHER**

**Short Description:** Actuator, Ø 29 mm, Round, Screw terminal

Housing colour: Grey

Housing material: Plastic

Wiring diagrams:

Mounting cut-outs:

A = Screw terminal B = Push-in terminal (PIT)