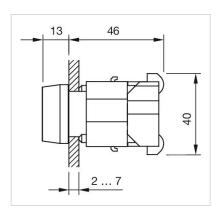

|                                                                                           |
| MECHANICAL CHARACTERISTICS |                                                                                           |

Screw terminal

0.05 kg

### **AMBIENT CONDITION**

**IP Protection:** IP65 front side

**Operating temperature:**  $-40 \, ^{\circ}\text{C} \, ... + 55 \, ^{\circ}\text{C}$ 

Storage temperature:  $-40 \, ^{\circ}\text{C} \dots + 85 \, ^{\circ}\text{C}$ 

#### **CERTIFICATE**

**REACH:** REACH compliant

RoHS: RoHS compliant

#### **OTHER**

**Short Description:** Actuator, Ø 29 mm, Round, Screw terminal

Housing colour: Grey

Housing material: Plastic

Wiring diagrams:



Mounting cut-outs:





A = Screw terminal B = Push-in terminal (PIT)

## Dimension drawings:





A = Screw terminal