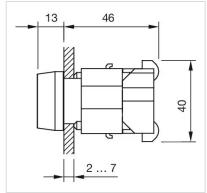

|
|                                                                                           |
|                                                                                           |

Screw terminal

0.05 kg

## **AMBIENT CONDITION**

**IP Protection:** IP65 front side

**Operating temperature:**  $-40 \, ^{\circ}\text{C} \, ... + 55 \, ^{\circ}\text{C}$ 

Storage temperature:  $-40 \, ^{\circ}\text{C} \dots + 85 \, ^{\circ}\text{C}$ 

#### **CERTIFICATE**

**REACH:** REACH compliant

RoHS: RoHS compliant

#### **OTHER**

**Short Description:** Actuator, Ø 29 mm, Round, Screw terminal

Housing colour: Grey

Housing material: Plastic

Wiring diagrams:



Mounting cut-outs:





A = Screw terminal B = Push-in terminal (PIT)

## **Dimension drawings:**



A = Screw terminal