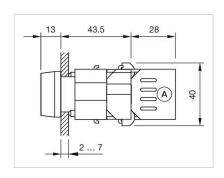

|
|                                                                                           |
|                                                                                           |

Screw terminal

0.05 kg

## **AMBIENT CONDITION**

**IP Protection:** IP65 front side

**Operating temperature:**  $-40 \, ^{\circ}\text{C} \, ... + 55 \, ^{\circ}\text{C}$ 

Storage temperature:  $-40 \, ^{\circ}\text{C} \dots + 85 \, ^{\circ}\text{C}$ 

#### **CERTIFICATE**

**REACH:** REACH compliant

RoHS: RoHS compliant

#### **OTHER**

**Short Description:** Actuator, Ø 29 mm, Round, Screw terminal

Housing colour: Grey

Housing material: Plastic

Wiring diagrams:



Mounting cut-outs:





A = Screw terminal B = Push-in terminal (PIT)

## **Dimension drawings:**



A = Screw terminal