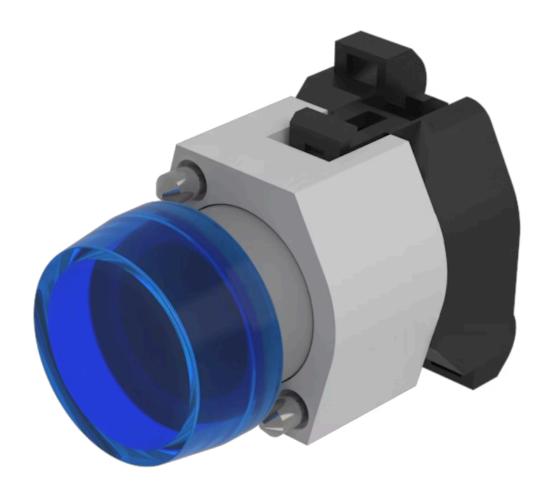

# Actuator

704.001.6

Distribution by DigiKey

Terminal:

Weight:

# 704.001.6 Actuator

| Ø 29 mm                                                                                   |
|-------------------------------------------------------------------------------------------|
| Round                                                                                     |
|                                                                                           |
|                                                                                           |
| Raised                                                                                    |
| Panel mounting                                                                            |
|                                                                                           |
|                                                                                           |
| Blue                                                                                      |
| Plastic                                                                                   |
| transparent                                                                               |
| Colourless                                                                                |
| transparent                                                                               |
| ribbed                                                                                    |
|                                                                                           |
|                                                                                           |
| The switches comply with the "Standards for low-voltage switching devices" DII EN 60947-1 |
|                                                                                           |
|                                                                                           |
|                                                                                           |

#### **OTHER**

**Short Description:** Actuator, Ø 29 mm, Round, Screw terminal

Housing colour: Grey

Housing material: Plastic

Wiring diagrams:

Mounting cut-outs:

A = Screw terminal B = Push-in terminal (PIT)