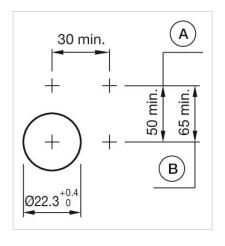

#### **OTHER**

**Short Description:** Actuator, Ø 29 mm, Round, Screw terminal

Housing colour: Grey

Housing material: Plastic

Wiring diagrams:

Mounting cut-outs:

A = Screw terminal B = Push-in terminal (PIT)