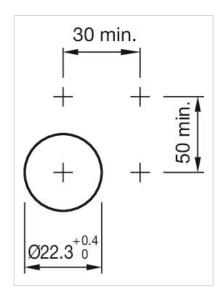

#### **OTHER**

**Short Description:** Actuator, Ø 29 mm, Round, Screw terminal

Housing colour: Grey

Housing material: Plastic

Wiring diagrams:

Mounting cut-outs:

A = Screw terminal B = Push-in terminal (PIT)