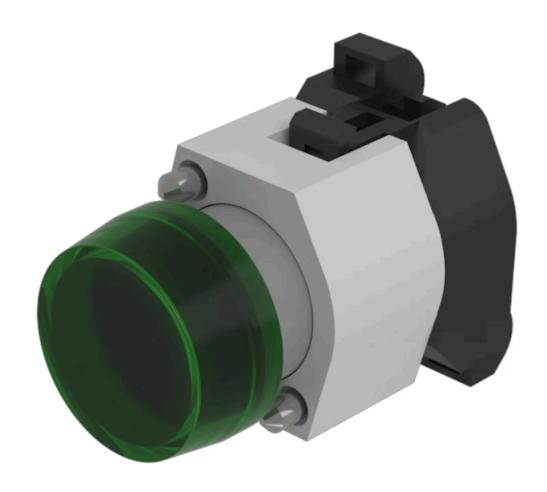

## Actuator

704.001.5

Distribution by DigiKey

Terminal:

Weight:

# 704.001.5 Actuator

| FRONT                      |                                                                                           |
|----------------------------|-------------------------------------------------------------------------------------------|
| Front dimension:           | Ø 29 mm                                                                                   |
| Front form:                | Round                                                                                     |
|                            |                                                                                           |
| MOUNTING                   |                                                                                           |
| Design:                    | Raised                                                                                    |
| Mounting type:             | Panel mounting                                                                            |
|                            |                                                                                           |
| OPERATING-/INDICATION PART |                                                                                           |
| Lens cap colour:           | Green                                                                                     |
| Lens cap material:         | Plastic                                                                                   |
| Lens cap optical effect:   | transparent                                                                               |
| Marking cap colour:        | Colourless                                                                                |
| Marking cap optics:        | transparent                                                                               |
| Marking cap surface:       | ribbed                                                                                    |
|                            |                                                                                           |
| ELECTRICAL CHARACTERISTICS |                                                                                           |
| Standards:                 | The switches comply with the "Standards for low-voltage switching devices" DII EN 60947-1 |
|                            |                                                                                           |
| MECHANICAL CHARACTERISTICS |                                                                                           |

#### **OTHER**

**Short Description:** Actuator, Ø 29 mm, Round, Screw terminal

Housing colour: Grey

Housing material: Plastic

Wiring diagrams:

Mounting cut-outs:

A = Screw terminal B = Push-in terminal (PIT)