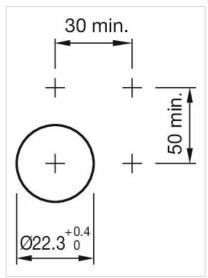

#### **OTHER**

**Short Description:** Actuator, Ø 29 mm, Round, Screw terminal

Housing colour: Grey

Housing material: Plastic

Wiring diagrams:

Mounting cut-outs:

A = Screw terminal B = Push-in terminal (PIT)