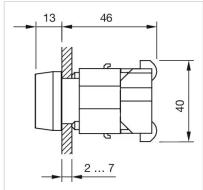

|
| MECHANICAL CHARACTERISTICS |                                                                                           |

Screw terminal

0.05 kg

#### **AMBIENT CONDITION**

**IP Protection:** IP65 front side

**Operating temperature:**  $-40 \, ^{\circ}\text{C} \, ... + 55 \, ^{\circ}\text{C}$ 

Storage temperature:  $-40 \, ^{\circ}\text{C} \dots + 85 \, ^{\circ}\text{C}$ 

#### **CERTIFICATE**

**REACH:** REACH compliant

RoHS: RoHS compliant

#### **OTHER**

**Short Description:** Actuator, Ø 29 mm, Round, Screw terminal

Housing colour: Grey

Housing material: Plastic

Wiring diagrams:



Mounting cut-outs:



A = Screw terminal B = Push-in terminal (PIT)



### Dimension drawings:



A = Screw terminal