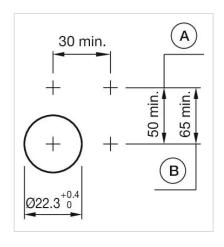

#### **OTHER**

**Short Description:** Actuator, Ø 29 mm, Round, Screw terminal

Housing colour: Grey

Housing material: Plastic

Wiring diagrams:

Mounting cut-outs:

A = Screw terminal B = Push-in terminal (PIT)

### Dimension drawings:

A = Screw terminal