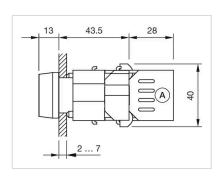

|                                                                                           |
| MECHANICAL CHARACTERISTICS |                                                                                           |

Screw terminal

0.05 kg

#### **AMBIENT CONDITION**

**IP Protection:** IP65 front side

**Operating temperature:**  $-40 \, ^{\circ}\text{C} \, ... + 55 \, ^{\circ}\text{C}$ 

Storage temperature:  $-40 \, ^{\circ}\text{C} \dots + 85 \, ^{\circ}\text{C}$ 

#### **CERTIFICATE**

**REACH:** REACH compliant

RoHS: RoHS compliant

#### **OTHER**

**Short Description:** Actuator, Ø 29 mm, Round, Screw terminal

Housing colour: Grey

Housing material: Plastic

Wiring diagrams:



Mounting cut-outs:



A = Screw terminal B = Push-in terminal (PIT)



### Dimension drawings:



A = Screw terminal