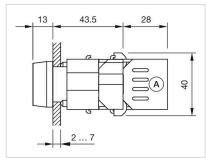

STICS |                                                                                           |
|                            |                                                                                           |

Screw terminal

0.05 kg

### **AMBIENT CONDITION**

**IP Protection:** IP65 front side

**Operating temperature:**  $-40 \, ^{\circ}\text{C} \, ... + 55 \, ^{\circ}\text{C}$ 

Storage temperature:  $-40 \, ^{\circ}\text{C} \dots + 85 \, ^{\circ}\text{C}$ 

#### **CERTIFICATE**

**REACH:** REACH compliant

RoHS: RoHS compliant

#### **OTHER**

**Short Description:** Actuator, Ø 29 mm, Round, Screw terminal

Housing colour: Grey

Housing material: Plastic

Wiring diagrams:



Mounting cut-outs:





A = Screw terminal B = Push-in terminal (PIT)

## Dimension drawings:





A = Screw terminal