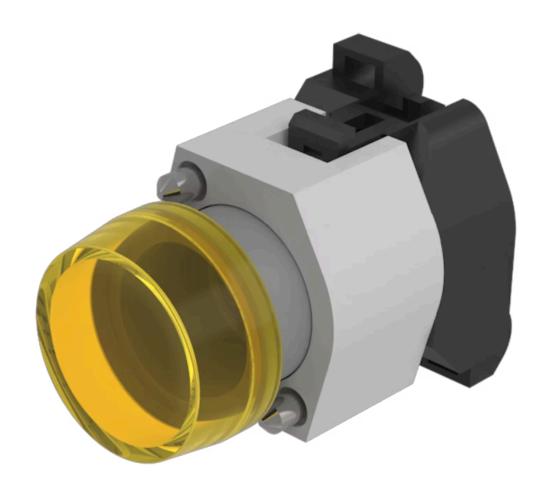

# Actuator

704.001.4

Distribution by DigiKey

Terminal:

Weight:

# 704.001.4 Actuator

| FRONT                      |                                                                                           |
|----------------------------|-------------------------------------------------------------------------------------------|
| Front dimension:           | Ø 29 mm                                                                                   |
| Front form:                | Round                                                                                     |
|                            |                                                                                           |
| MOUNTING                   |                                                                                           |
| Design:                    | Raised                                                                                    |
| Mounting type:             | Panel mounting                                                                            |
|                            |                                                                                           |
| OPERATING-/INDICATION PART |                                                                                           |
| Lens cap colour:           | Yellow                                                                                    |
| Lens cap material:         | Plastic                                                                                   |
| Lens cap optical effect:   | transparent                                                                               |
| Marking cap colour:        | Colourless                                                                                |
| Marking cap optics:        | transparent                                                                               |
| Marking cap surface:       | ribbed                                                                                    |
|                            |                                                                                           |
| ELECTRICAL CHARACTERISTICS |                                                                                           |
| Standards:                 | The switches comply with the "Standards for low-voltage switching devices" DIN EN 60947-1 |
|                            |                                                                                           |
| MECHANICAL CHARACTERISTICS |                                                                                           |
|                            |                                                                                           |

#### **OTHER**

**Short Description:** Actuator, Ø 29 mm, Round, Screw terminal

Housing colour: Grey

Housing material: Plastic

Wiring diagrams:

Mounting cut-outs:

A = Screw terminal B = Push-in terminal (PIT)