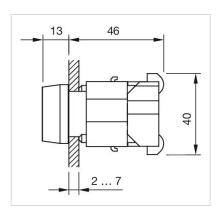

RISTICS |                                                                                           |
|                            |                                                                                           |

Screw terminal

0.05 kg

### **AMBIENT CONDITION**

**IP Protection:** IP65 front side

**Operating temperature:**  $-40 \, ^{\circ}\text{C} \, ... + 55 \, ^{\circ}\text{C}$ 

Storage temperature:  $-40 \, ^{\circ}\text{C} \dots + 85 \, ^{\circ}\text{C}$ 

#### **CERTIFICATE**

**REACH:** REACH compliant

RoHS: RoHS compliant

#### **OTHER**

**Short Description:** Actuator, Ø 29 mm, Round, Screw terminal

Housing colour: Grey

Housing material: Plastic

Wiring diagrams:



Mounting cut-outs:





A = Screw terminal B = Push-in terminal (PIT)

## Dimension drawings:





A = Screw terminal