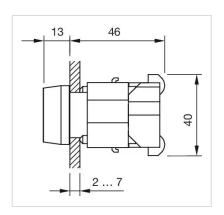

STICS |                                                                                           |
| MECHANICAL CHARACTERISTICS |                                                                                           |

Screw terminal

0.05 kg

#### **AMBIENT CONDITION**

**IP Protection:** IP65 front side

**Operating temperature:**  $-40 \, ^{\circ}\text{C} \, ... + 55 \, ^{\circ}\text{C}$ 

Storage temperature:  $-40 \, ^{\circ}\text{C} \dots + 85 \, ^{\circ}\text{C}$ 

#### **CERTIFICATE**

**REACH:** REACH compliant

RoHS: RoHS compliant

#### **OTHER**

**Short Description:** Actuator, Ø 29 mm, Round, Screw terminal

Housing colour: Grey

Housing material: Plastic

Wiring diagrams:



Mounting cut-outs:



A = Screw terminal B = Push-in terminal (PIT)



### Dimension drawings:





A = Screw terminal