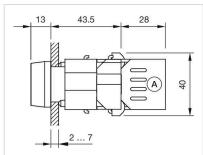

### Dimension drawings:

A = Screw terminal

#### **OTHER**

**Short Description:** Actuator, Ø 29 mm, Round, Screw terminal

Housing colour: Grey

Housing material: Plastic

Wiring diagrams:

Mounting cut-outs:

A = Screw terminal B = Push-in terminal (PIT)