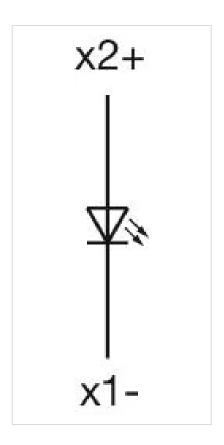

#### **OTHER**

**Short Description:** Actuator, Ø 29 mm, Round, Screw terminal

Housing colour: Grey

Housing material: Plastic

Wiring diagrams:

Mounting cut-outs:

A = Screw terminal B = Push-in terminal (PIT)