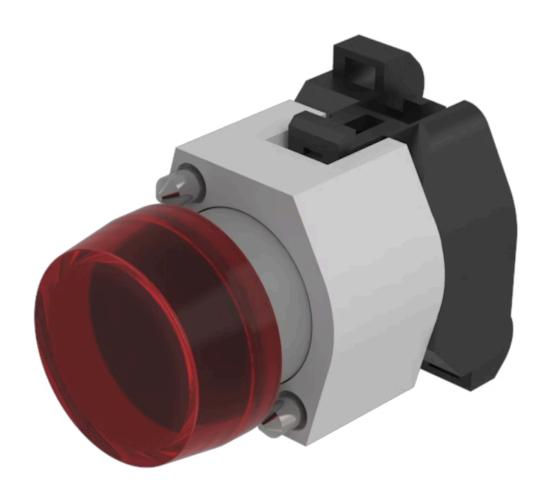

## Actuator

704.001.2

Distribution by DigiKey

Terminal:

Weight:

# 704.001.2 Actuator

| FRONT                      |                                                                                           |
|----------------------------|-------------------------------------------------------------------------------------------|
| Front dimension:           | Ø 29 mm                                                                                   |
| Front form:                | Round                                                                                     |
|                            |                                                                                           |
| MOUNTING                   |                                                                                           |
| Design:                    | Raised                                                                                    |
| Mounting type:             | Panel mounting                                                                            |
|                            |                                                                                           |
| OPERATING-/INDICATION PART |                                                                                           |
| Lens cap colour:           | Red                                                                                       |
| Lens cap material:         | Plastic                                                                                   |
| Lens cap optical effect:   | transparent                                                                               |
| Marking cap colour:        | Colourless                                                                                |
| Marking cap optics:        | translucent                                                                               |
| Marking cap surface:       | ribbed                                                                                    |
|                            |                                                                                           |
| ELECTRICAL CHARACTERISTICS |                                                                                           |
| Standards:                 | The switches comply with the "Standards for low-voltage switching devices" DIN EN 60947-1 |
|                            | LN 00077 1                                                                                |
| MECHANICAL CHARACTERISTICS |                                                                                           |
| MECHANICAL CHARACTERISTICS |                                                                                           |

#### **OTHER**

**Short Description:** Actuator, Ø 29 mm, Round, Screw terminal

Housing colour: Grey

Housing material: Plastic

Wiring diagrams:

Mounting cut-outs:

A = Screw terminal B = Push-in terminal (PIT)