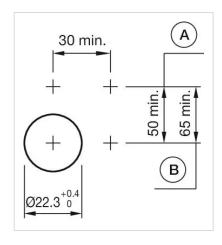

#### **OTHER**

**Short Description:** Actuator, Ø 29 mm, Round, Screw terminal

Housing colour: Grey

Housing material: Plastic

Wiring diagrams:

Mounting cut-outs:

A = Screw terminal B = Push-in terminal (PIT)