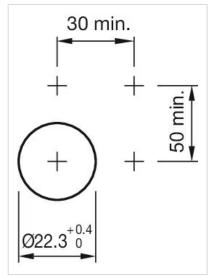

#### **OTHER**

**Short Description:** Actuator, Ø 29 mm, Round, Screw terminal

Housing colour: Grey

Housing material: Plastic

Wiring diagrams:

Mounting cut-outs:

A = Screw terminal B = Push-in terminal (PIT)