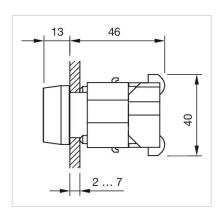

| The switches comply with the "Standards for low-voltage switching devices" DII EN 60947-1 |
| MECHANICAL CHARACTERISTICS |                                                                                           |
| Terminal:                  | Screw terminal                                                                            |

0.05 kg

Weight:

**IP Protection:** IP65 front side

Operating temperature: - 40 °C ... + 55 °C

Storage temperature: - 40 °C ... + 85 °C

#### **CERTIFICATE**

**REACH:** REACH compliant

RoHS: RoHS compliant

#### **OTHER**

**Short Description:** Actuator, Ø 29 mm, Round, Screw terminal

Housing colour: Grey

Housing material: Plastic

Wiring diagrams:



Mounting cut-outs:



A = Screw terminal B = Push-in terminal (PIT)



### Dimension drawings:





A = Screw terminal