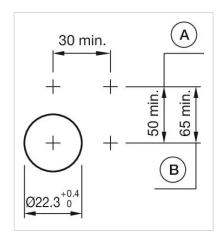

#### **OTHER**

**Short Description:** Actuator, Ø 29 mm, Round, Screw terminal

Housing colour: Grey

Housing material: Plastic

Wiring diagrams:

Mounting cut-outs:

A = Screw terminal B = Push-in terminal (PIT)

### Dimension drawings:

A = Screw terminal