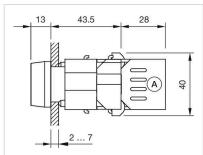

The switches comply with the "Standards for low-voltage switching devices" DII EN 60947-1 |
| MECHANICAL CHARACTERISTICS |                                                                                           |
| Terminal:                  | Screw terminal                                                                            |

0.05 kg

Weight:

**IP Protection:** IP65 front side

Operating temperature: - 40 °C ... + 55 °C

Storage temperature: - 40 °C ... + 85 °C

#### **CERTIFICATE**

**REACH:** REACH compliant

RoHS: RoHS compliant

#### **OTHER**

**Short Description:** Actuator, Ø 29 mm, Round, Screw terminal

Housing colour: Grey

Housing material: Plastic

Wiring diagrams:



Mounting cut-outs:



A = Screw terminal B = Push-in terminal (PIT)



### Dimension drawings:





A = Screw terminal