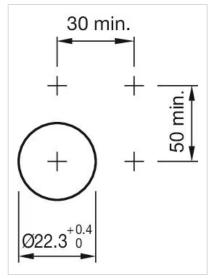

#### **OTHER**

**Short Description:** Actuator, Ø 29 mm, Round, Screw terminal

Housing colour: Grey

Housing material: Plastic

Wiring diagrams:

Mounting cut-outs:

A = Screw terminal B = Push-in terminal (PIT)

### Dimension drawings:

A = Screw terminal