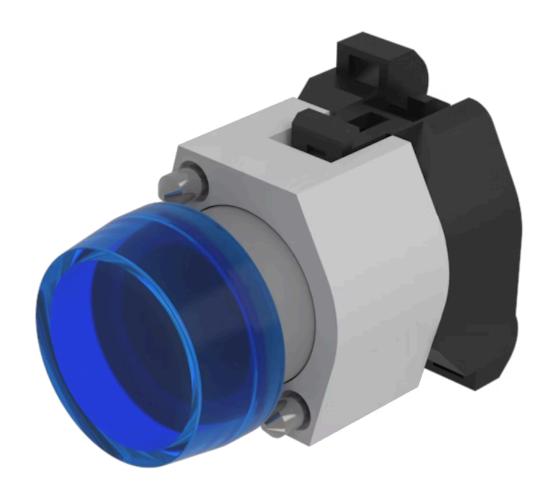

## Actuator

704.000.6

Distribution by DigiKey

# 704.000.6 Actuator

| FRONT                      |                                                                                           |
|----------------------------|-------------------------------------------------------------------------------------------|
| Front dimension:           | Ø 29 mm                                                                                   |
| Front form:                | Round                                                                                     |
| MOUNTING                   |                                                                                           |
| Design:                    | Raised                                                                                    |
| Mounting type:             | Panel mounting                                                                            |
| OPERATING-/INDICATION PART |                                                                                           |
| Lens cap colour:           | Blue                                                                                      |
| Lens cap material:         | Plastic                                                                                   |
| Lens cap optical effect:   | transparent                                                                               |
| Marking cap colour:        | White                                                                                     |
| Marking cap optics:        | translucent                                                                               |
| ELECTRICAL CHARACTERISTICS |                                                                                           |
| Standards:                 | The switches comply with the "Standards for low-voltage switching devices" DII EN 60947-1 |
| MECHANICAL CHARACTERISTICS |                                                                                           |
| Terminal:                  | Screw terminal                                                                            |

#### **OTHER**

**Short Description:** Actuator, Ø 29 mm, Round, Screw terminal

Housing colour: Grey

Housing material: Plastic

Wiring diagrams:

Mounting cut-outs:

A = Screw terminal B = Push-in terminal (PIT)