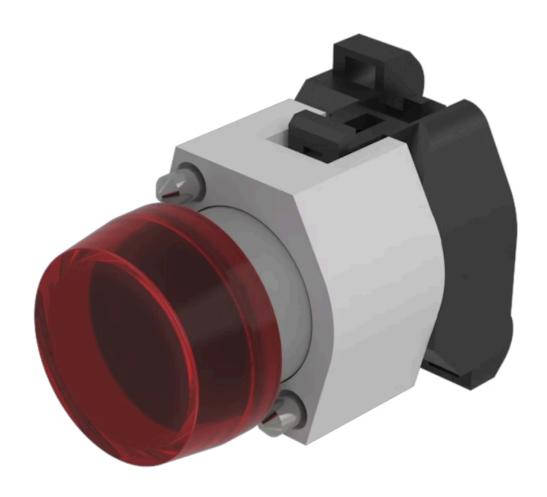

## Actuator

704.000.2

Distribution by DigiKey

# 704.000.2 Actuator

| FRONT                      |                                                                                           |
|----------------------------|-------------------------------------------------------------------------------------------|
| Front dimension:           | Ø 29 mm                                                                                   |
| Front form:                | Round                                                                                     |
|                            |                                                                                           |
| MOUNTING                   |                                                                                           |
| Design:                    | Raised                                                                                    |
| Mounting type:             | Panel mounting                                                                            |
|                            |                                                                                           |
| OPERATING-/INDICATION PART |                                                                                           |
| Lens cap colour:           | Red                                                                                       |
| Lens cap material:         | Plastic                                                                                   |
| Lens cap optical effect:   | transparent                                                                               |
| Marking cap colour:        | White                                                                                     |
| Marking cap optics:        | translucent                                                                               |
|                            |                                                                                           |
| ELECTRICAL CHARACTERISTICS |                                                                                           |
| Standards:                 | The switches comply with the "Standards for low-voltage switching devices" DIN EN 60947-1 |
|                            |                                                                                           |
| MECHANICAL CHARACTERISTICS |                                                                                           |
| Terminal:                  | Screw terminal                                                                            |

#### **OTHER**

**Short Description:** Actuator, Ø 29 mm, Round, Screw terminal

Housing colour: Grey

Housing material: Plastic

Wiring diagrams:

Mounting cut-outs:

A = Screw terminal B = Push-in terminal (PIT)