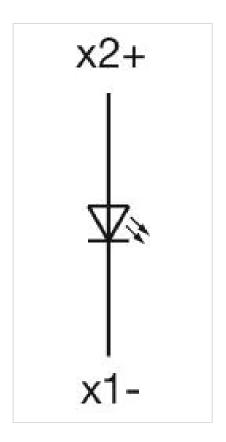

#### **OTHER**

**Short Description:** Actuator, Ø 29 mm, Round, Screw terminal

Housing colour: Grey

Housing material: Plastic

Wiring diagrams:

Mounting cut-outs:

A = Screw terminal B = Push-in terminal (PIT)