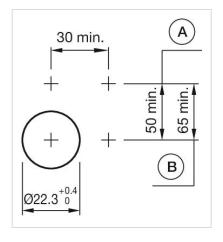

#### **OTHER**

**Short Description:** Actuator, Ø 29 mm, Round, Screw terminal

Housing colour: Grey

Housing material: Plastic

Wiring diagrams:

Mounting cut-outs:

A = Screw terminal B = Push-in terminal (PIT)