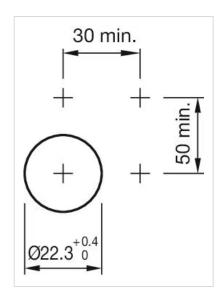

#### **OTHER**

**Short Description:** Actuator, Ø 29 mm, Round, Screw terminal

Housing colour: Grey

Housing material: Plastic

Wiring diagrams:

Mounting cut-outs:

A = Screw terminal B = Push-in terminal (PIT)