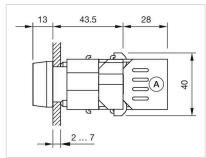

|
| MECHANICAL CHARACTERISTICS |                                                                                           |
| Terminal:                  | Screw terminal                                                                            |

0.05 kg

Weight:

**IP Protection:** IP65 front side

Operating temperature: - 40 °C ... + 55 °C

Storage temperature: - 40 °C ... + 85 °C

#### **CERTIFICATE**

**REACH:** REACH compliant

RoHS: RoHS compliant

#### **OTHER**

**Short Description:** Actuator, Ø 29 mm, Round, Screw terminal

Housing colour: Grey

Housing material: Plastic

Wiring diagrams:



Mounting cut-outs:





A = Screw terminal B = Push-in terminal (PIT)

### Dimension drawings:





A = Screw terminal