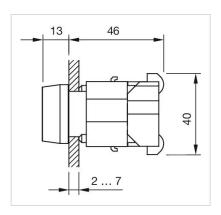

|                                                                                           |
| MECHANICAL CHARACTERISTICS |                                                                                           |
| Terminal:                  | Screw terminal                                                                            |

0.05 kg

Weight:

**IP Protection:** IP65 front side

Operating temperature: - 40 °C ... + 55 °C

Storage temperature: - 40 °C ... + 85 °C

#### **CERTIFICATE**

**REACH:** REACH compliant

RoHS: RoHS compliant

#### **OTHER**

**Short Description:** Actuator, Ø 29 mm, Round, Screw terminal

Housing colour: Grey

Housing material: Plastic

Wiring diagrams:



Mounting cut-outs:





A = Screw terminal B = Push-in terminal (PIT)

### Dimension drawings:





A = Screw terminal