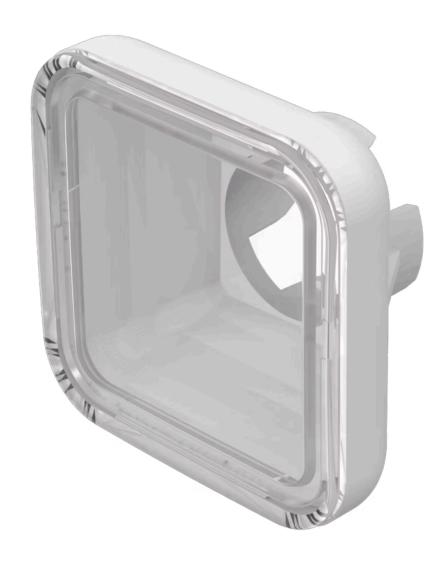

## 70-921.9 Lens

| Front form:                | Square      |
|----------------------------|-------------|
| OPERATING-/INDICATION PART |             |
| Lens colour:               | White       |
| Lens material:             | Plastic     |
| Lens illumination:         | Illuminated |
| Lens shape:                | Flush       |
| Lens optics:               | translucent |
|                            |             |
| MECHANICAL CHARACTERISTICS |             |
| Weight:                    | 0.001 kg    |
|                            |             |
| CERTIFICATE                |             |

REACH compliant

RoHS compliant

15.4 mm x 15.4 mm

Lens, 15.4 mm x 15.4 mm, Illuminated, White, Flush, Plastic