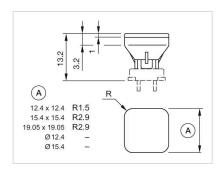

## Your product:

**FRONT** 

REACH:

RoHS:

**OTHER** 

Dimension:

**Short Description:** 

Dimension drawings:

REACH compliant

RoHS compliant

15.4 mm x 15.4 mm

Lens, 15.4 mm x 15.4 mm, Illuminated, White, Flush, Plastic